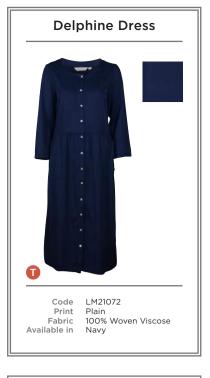

- A LM21104 | POINTELLE JUMPER | GREY
  B LM21052 | BANBURY DRESS BRACKEN | NAVY
- C LM21109 | PENELOPE JUMPER | NAVY LM21008 | CERYS TUNIC TRIANGLES | NAVY

  D LM21110 | ERIN DRESS | DAMSON
- **E** LM21099 | RIBBED POLO NECK JUMPER | DAMSON LM21078 | DELPHINE DRESS | DENIM
- F LM21057 | WINKLEIGH TUNIC WESTBURY | GREY
  G LM21106 | BRIDGET LAYERING JUMPER | DAMSON
- LM21033 | LAYERING TEE MULTI STRIPE | NAVY