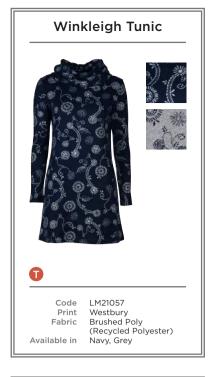

- A LM21104 | POINTELLE JUMPER | GREY
  B LM21052 | BANBURY DRESS BRACKEN | NAVY
- C LM21109 | PENELOPE JUMPER | NAVY LM21008 | CERYS TUNIC TRIANGLES | NAVY

  D LM21110 | ERIN DRESS | DAMSON
- **E** LM21099 | RIBBED POLO NECK JUMPER | DAMSON LM21078 | DELPHINE DRESS | DENIM
- F LM21057 | WINKLEIGH TUNIC WESTBURY | GREY
  G LM21106 | BRIDGET LAYERING JUMPER | DAMSON
- LM21033 | LAYERING TEE MULTI STRIPE | NAVY

- A LM21098 | KEMBLE JUMPER | DAMSON LM21075 | WITCOMBE SKIRT | NAVY
- B LM21151 | KATHERINE TOP | RASPBERRY
- C LM21123 | LAYERING TEE WINTER BUDS | NAVY LM21081 | AUTUMN JACKET | DAMSON
- D LM21066 | HAZEL TOP DITSY | GREEN LM21099 | RIBBED POLO NECK JUMPER | NAVY
- E LM21140 | AUTUMN POCKET TUNIC MONO BLOOM | DAMSON LM21077 | LARA TROUSER | DENIM
- F LM21082 | BUTTON DETAIL CORD DRESS | DAMSON
- G LM21057 | WINKLEIGH TUNIC WESTBURY | GREY