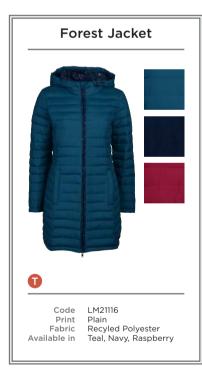

LM21148 | NEWBURY SHIRT DRESS JEMMA BLOSSOM | NAVY LM21099 | RIBBED POLO NECK JUMPER | DAMSON

LM21144 | FLECK KNIT FAIRISLE JUMPER | ECRU LM21034 | TURTLE NECK TOP MULTI STRIPE | NAVY

- A LM21089 | AUTUMN JACKET | NAVY LM21104 | POINTELLE JUMPER | GREY LM21070 | WITCOMBE SKIRT DITSY | GREEN
- **B** LM21004 | MATILDA TUNIC MINI TREES | DAMSON LM21085 | DARTMOUTH TROUSER | NAVY
- C LM21068 | FIR TREE DRESS DITSY | GREEN
- D LM21134 | RELAXED EVERYDAY JUMPER FAIRISLE | GREY
- E LM21141 | SWING DRESS MONO BLOOM | DAMSON LM21116 | FOREST JACKET | NAVY
- F LM21064 | PERSHORE CARDI | PUMPKIN LM21050 | ANGELA TUNIC BRACKEN | NAVY
- G LM21108 | COTSWOLD CARDI | NAVY
- LM21150 | DELPHINE DRESS JEMMA BLOSSOM | NAVY
- H LM21034 | TURTLE NECK TOP MULTI STRIPE | NAVY LM21087 | ANNABELLE SKIRT | DAMSON