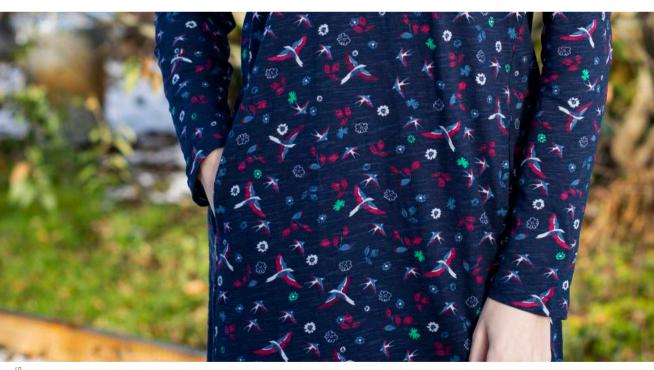

- A LM21121 | HALMORE DRESS BIRDS | TEAL
- B LM21060 | EMBER TOP | BLUE
- LM21034 | TURTLE NECK TOP MULTI STRIPE | ECRU LM21088 | BUTTON THROUGH SKIRT | TEAL
- C LM21043 | OLIVIA JUMPER SWIRLS | NAVY LM21021 | LAYERING TEE | GREY LM21093 | BETSY TROUSER | LIME
- D LM21050 | ANGELA TUNIC BRACKEN | GREY
- E LM21141 | SWING DRESS MONO BLOOM | NAVY
- F LM21042 | ANGELA TOP SWIRLS | NAVY LM21092 | BUTTON THROUGH SKIRT | LIME