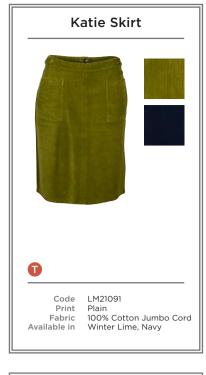

- A LM21143 | FAIRISLE CARDI | ECRU

- D LM21091 | KATIE SKIRT | LIME LM21104 | POINTELLE JUMPER | GREY
- E LM21067 | HAYWOOD DRESS DITSY | CHALK RED
- LM21090 | STEVIE DRESS | LIME F LM21037 | MONICA TOP HARVEST SEEDS | NAVY

  F LM21081 | AUTUMN JACKET | TEAL
  LM21067 | HAYWOOD DRESS DITSY | CHALK RED

- D LM21091 | KATIE SKIRT | NAVY
- LM21101 | WINTER OUTFITTER JUMPER | OCHRE

  E LM21010 | MAISEMORE POCKET DRESS TRIANGLES | OCHRE