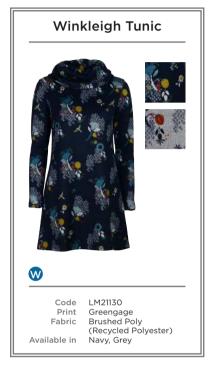

- A LM21104 | POINTELLE JUMPER | GREY
  B LM21052 | BANBURY DRESS BRACKEN | NAVY
- C LM21109 | PENELOPE JUMPER | NAVY LM21008 | CERYS TUNIC TRIANGLES | NAVY

  D LM21110 | ERIN DRESS | DAMSON
- **E** LM21099 | RIBBED POLO NECK JUMPER | DAMSON LM21078 | DELPHINE DRESS | DENIM
- F LM21057 | WINKLEIGH TUNIC WESTBURY | GREY
  G LM21106 | BRIDGET LAYERING JUMPER | DAMSON
- LM21033 | LAYERING TEE MULTI STRIPE | NAVY