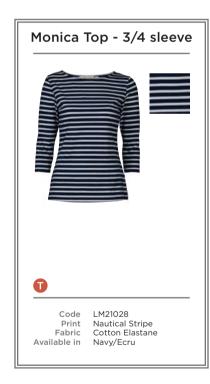

- **B** LM21029 | LAYERING TEE MINI STRIPE | CHALK RED
- C LM21034 | TURTLE NECK MULTI STRIPE | NAVY
- D LM21036 | MONICA TEE MULTI STRIPE | ECRU
- E LM21029 | LAYERING TEE MINI STRIPE | NAVY

These wardrobe essentials pair beautifully with all of our prints