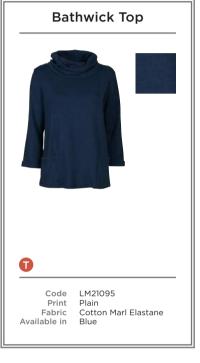

- A LM21019 | HELEN DRESS HALF CIRCLE | DARK TEAL LM2021 | LAYERING TEE | OCHRE
- B LM21005 | MAISEMORE POCKET DRESS MINI TREES | TEAL C LM21095 | BATHWICK TOP | NAVY
- LM21033 | LAYERING TEE MULTI STRIPE | ECRU