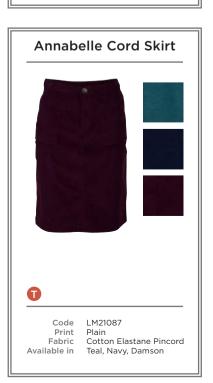

LM21148 | NEWBURY SHIRT DRESS JEMMA BLOSSOM | NAVY LM21099 | RIBBED POLO NECK JUMPER | DAMSON

LM21144 | FLECK KNIT FAIRISLE JUMPER | ECRU LM21034 | TURTLE NECK TOP MULTI STRIPE | NAVY

- A LM21089 | AUTUMN JACKET | NAVY LM21104 | POINTELLE JUMPER | GREY LM21070 | WITCOMBE SKIRT DITSY | GREEN
- **B** LM21004 | MATILDA TUNIC MINI TREES | DAMSON LM21085 | DARTMOUTH TROUSER | NAVY
- C LM21068 | FIR TREE DRESS DITSY | GREEN
- D LM21134 | RELAXED EVERYDAY JUMPER FAIRISLE | GREY
- E LM21141 | SWING DRESS MONO BLOOM | DAMSON LM21116 | FOREST JACKET | NAVY
- F LM21064 | PERSHORE CARDI | PUMPKIN LM21050 | ANGELA TUNIC BRACKEN | NAVY
- G LM21108 | COTSWOLD CARDI | NAVY
- LM21150 | DELPHINE DRESS JEMMA BLOSSOM | NAVY
- H LM21034 | TURTLE NECK TOP MULTI STRIPE | NAVY LM21087 | ANNABELLE SKIRT | DAMSON