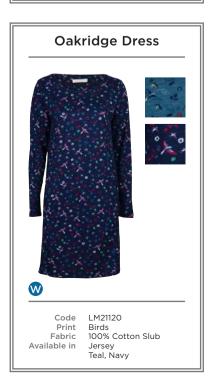

**G** LM21002 | CORRINE SHIRT MINI TREES | TEAL

- A LM21103 | HYGGE STRIPE JUMPER | DAMSON LM21077 | LARA TROUSER | DENIM
- B LM21128 | OLIVIA JUMPER GREENGAGE | GREY LM21021 | LAYERING TEE | PUMPKIN LM21085 | DARTMOUTH TROUSER | DAMSON
- C LM21017 | TURTLE NECK TOP HALF CIRCLES | DAMSON LM21090 | STEVIE DRESS | NAVY
- D LM21088 | BUTTON THROUGH SKIRT | DAMSON LM21013 | TURTLE NECK TOP CLEEVEDON GARDEN | GREY BLUE
- E LM21108 | COTSWOLD CARDI | NAVY
  LM21014 | CERYS TUNIC CLEEVEDON GARDEN | GREY BLUE
  LM21085 | DARTMOUTH TROUSER | DAMSON
- F LM21120 | OAKRIDGE DRESS BIRDS | NAVY LM21108 | COTSWOLD CARDI | DAMSON.