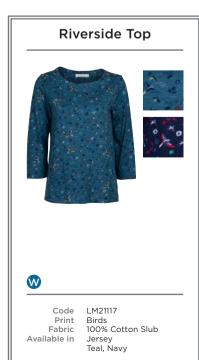

- A LM21114 | WALKABOUT JUMPER ANIMAL DOTS | NAVY F LM21115 | MALVERN JACKET | RASPBERRY LM21088 | BUTTON THROUGH SKIRT | DAMSON
- **B** LM21001 | RIVERSIDE TOP MINI TREES | DAMSON
- C LM21136 | WINKLEIGH TUNIC FAIRISLE | GREY D LM21035 | SUNDAY TOP MULTI STRIPE | NAVY
- E LM21021 | LAYERING TEE | GREEN LM21009 | COASTAL TUNIC TRIANGLES | NAVY
- LM21111 | FLORRIE CREW ANIMAL DOTS | NAVY
- G LM21061 | BETHAN JUMPER | GREY
- LM21041 | AVENING TROUSER | DAMSON H LM21059 | DEE DRESS WESTBURY | GREY