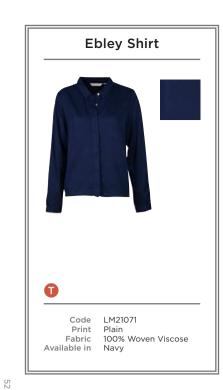

  B LM21065 | EBLEY SHIRT DITSY | CHALK RED G LM21089 | AUTUMN JACKET | LIME C LM21056 | ANGELA TUNIC WESTBURY | NAVY LM21145 | SUNSET TOP JEMMA BLOSSOM | ECRU

- C LM21013 | TURTLE NECK TOP CLEVEDON GARDEN | NAVY
  LM21083 | CARRIE DRESS | TEAL