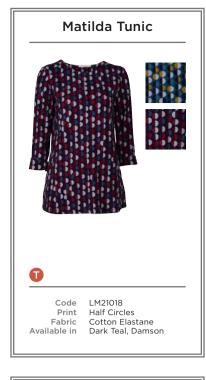

LM21148 | NEWBURY SHIRT DRESS JEMMA BLOSSOM | NAVY LM21099 | RIBBED POLO NECK JUMPER | DAMSON

LM21144 | FLECK KNIT FAIRISLE JUMPER | ECRU LM21034 | TURTLE NECK TOP MULTI STRIPE | NAVY

- A LM21089 | AUTUMN JACKET | NAVY LM21104 | POINTELLE JUMPER | GREY LM21070 | WITCOMBE SKIRT DITSY | GREEN
- **B** LM21004 | MATILDA TUNIC MINI TREES | DAMSON LM21085 | DARTMOUTH TROUSER | NAVY
- C LM21068 | FIR TREE DRESS DITSY | GREEN
- D LM21134 | RELAXED EVERYDAY JUMPER FAIRISLE | GREY
- E LM21141 | SWING DRESS MONO BLOOM | DAMSON LM21116 | FOREST JACKET | NAVY
- F LM21064 | PERSHORE CARDI | PUMPKIN LM21050 | ANGELA TUNIC BRACKEN | NAVY
- G LM21108 | COTSWOLD CARDI | NAVY
- LM21150 | DELPHINE DRESS JEMMA BLOSSOM | NAVY
- H LM21034 | TURTLE NECK TOP MULTI STRIPE | NAVY LM21087 | ANNABELLE SKIRT | DAMSON