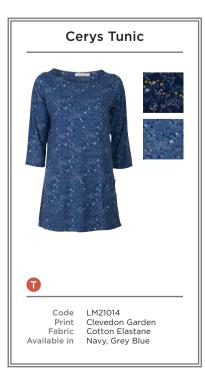

**G** LM21002 | CORRINE SHIRT MINI TREES | TEAL

- A LM21103 | HYGGE STRIPE JUMPER | DAMSON LM21077 | LARA TROUSER | DENIM
- B LM21128 | OLIVIA JUMPER GREENGAGE | GREY LM21021 | LAYERING TEE | PUMPKIN LM21085 | DARTMOUTH TROUSER | DAMSON
- C LM21017 | TURTLE NECK TOP HALF CIRCLES | DAMSON LM21090 | STEVIE DRESS | NAVY
- D LM21088 | BUTTON THROUGH SKIRT | DAMSON LM21013 | TURTLE NECK TOP CLEEVEDON GARDEN | GREY BLUE
- E LM21108 | COTSWOLD CARDI | NAVY
  LM21014 | CERYS TUNIC CLEEVEDON GARDEN | GREY BLUE
  LM21085 | DARTMOUTH TROUSER | DAMSON
- F LM21120 | OAKRIDGE DRESS BIRDS | NAVY LM21108 | COTSWOLD CARDI | DAMSON.