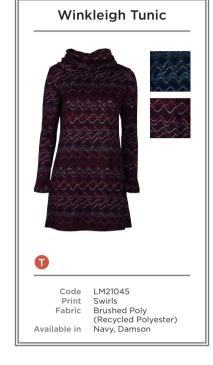

- A LM21104 | POINTELLE JUMPER | GREY
  B LM21052 | BANBURY DRESS BRACKEN | NAVY
- C LM21109 | PENELOPE JUMPER | NAVY LM21008 | CERYS TUNIC TRIANGLES | NAVY

  D LM21110 | ERIN DRESS | DAMSON
- **E** LM21099 | RIBBED POLO NECK JUMPER | DAMSON LM21078 | DELPHINE DRESS | DENIM
- F LM21057 | WINKLEIGH TUNIC WESTBURY | GREY
  G LM21106 | BRIDGET LAYERING JUMPER | DAMSON
- LM21033 | LAYERING TEE MULTI STRIPE | NAVY

  H LM21045 | WINKLEIGH TUNIC SWIRLS | DAMSON

- B LM21020 | HALMORE DRESS HALF CIRCLES | DAMSON F LM21111 | FLORRIE CREW NECK ANIMAL DOTS | TEAL
- C LM21102 | COLOUR BLOCK JUMPER | NAVY LM21073 | TETBURY TROUSER | NAVY
- D LM21079 | SUNSET TOP | DENIM LM21038 | TURTLE NECK TOP HARVEST SEEDS | NAVY LM21088 | BUTTON THROUGH SKIRT | NAVY
- E LM21109 | PENELOPE JUMPER | DAMSON LM21034 | TURTLE NECK TOP MULTI STRIPE | NAVY
- G LM21105 | COSY RIB CARDI | GREEN LM21118 | MONICA TOP BIRDS | NAVY
- H LM21016 | SATURDAY TEE HALF CIRCLES | DAMSON LM21093 | BETSY TROUSER | NAVY