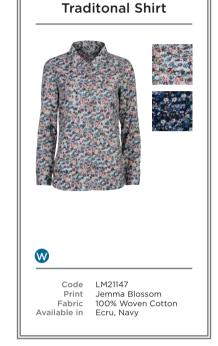

- A LM21107 | BRAMBLE JUMPER | NAVY LM21070 | WITCOMBE SKIRT DITSY | CHALK RED
- **B** LM21040 | KEMBLE DRESS HARVEST SEEDS | NAVY
- C LM21103 | HYGGE STRIPE JUMPER | TEAL LM21041 | AVENING TROUSER HARVEST SEEDS | NAVY
- D LM21140 | AUTUMN POCKET TUNIC MONO BLOOM | NAVY LM21021 | LAYERING TEE | CHALK RED
- E LM21105 | COSY RIB CARDI | TEAL
- LM21147 | TRADITIONAL SHIRT JEMMA BLOSSOM | ECRU
- F LM21076 | TRADITIONAL SHIRT | DENIM LM21032 | MONICA TOP | CHALK RED LM21086 | CROPPED TROUSER | TEAL