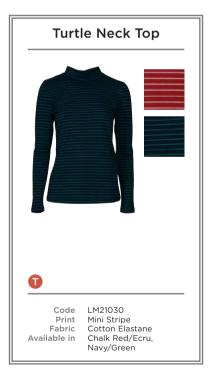

- **B** LM21029 | LAYERING TEE MINI STRIPE | CHALK RED
- C LM21034 | TURTLE NECK MULTI STRIPE | NAVY
- D LM21036 | MONICA TEE MULTI STRIPE | ECRU
- E LM21029 | LAYERING TEE MINI STRIPE | NAVY

These wardrobe essentials pair beautifully with all of our prints