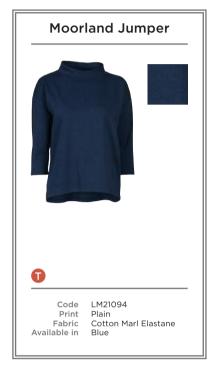

- A LM21019 | HELEN DRESS HALF CIRCLE | DARK TEAL LM2021 | LAYERING TEE | OCHRE
- B LM21005 | MAISEMORE POCKET DRESS MINI TREES | TEAL C LM21095 | BATHWICK TOP | NAVY
- LM21033 | LAYERING TEE MULTI STRIPE | ECRU