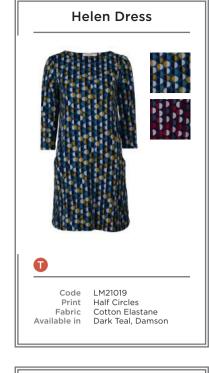

- A LM21019 | HELEN DRESS HALF CIRCLE | DARK TEAL LM2021 | LAYERING TEE | OCHRE
- B LM21005 | MAISEMORE POCKET DRESS MINI TREES | TEAL C LM21095 | BATHWICK TOP | NAVY
- LM21033 | LAYERING TEE MULTI STRIPE | ECRU