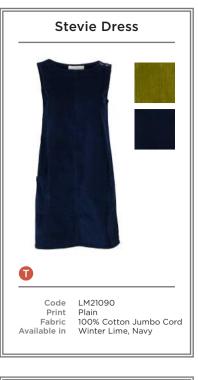

- A LM21143 | FAIRISLE CARDI | ECRU

- D LM21091 | KATIE SKIRT | LIME LM21104 | POINTELLE JUMPER | GREY
- E LM21067 | HAYWOOD DRESS DITSY | CHALK RED
- LM21090 | STEVIE DRESS | LIME F LM21037 | MONICA TOP HARVEST SEEDS | NAVY

**G** LM21002 | CORRINE SHIRT MINI TREES | TEAL

- A LM21103 | HYGGE STRIPE JUMPER | DAMSON LM21077 | LARA TROUSER | DENIM
- B LM21128 | OLIVIA JUMPER GREENGAGE | GREY LM21021 | LAYERING TEE | PUMPKIN LM21085 | DARTMOUTH TROUSER | DAMSON
- C LM21017 | TURTLE NECK TOP HALF CIRCLES | DAMSON LM21090 | STEVIE DRESS | NAVY
- D LM21088 | BUTTON THROUGH SKIRT | DAMSON LM21013 | TURTLE NECK TOP CLEEVEDON GARDEN | GREY BLUE
- E LM21108 | COTSWOLD CARDI | NAVY
  LM21014 | CERYS TUNIC CLEEVEDON GARDEN | GREY BLUE
  LM21085 | DARTMOUTH TROUSER | DAMSON
- F LM21120 | OAKRIDGE DRESS BIRDS | NAVY LM21108 | COTSWOLD CARDI | DAMSON.