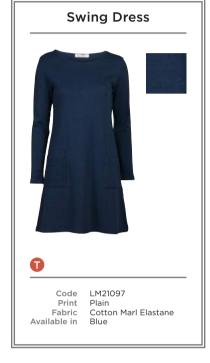

- A LM21121 | HALMORE DRESS BIRDS | TEAL
- B LM21060 | EMBER TOP | BLUE
- LM21034 | TURTLE NECK TOP MULTI STRIPE | ECRU LM21088 | BUTTON THROUGH SKIRT | TEAL
- C LM21043 | OLIVIA JUMPER SWIRLS | NAVY LM21021 | LAYERING TEE | GREY LM21093 | BETSY TROUSER | LIME
- D LM21050 | ANGELA TUNIC BRACKEN | GREY
- E LM21141 | SWING DRESS MONO BLOOM | NAVY
- F LM21042 | ANGELA TOP SWIRLS | NAVY LM21092 | BUTTON THROUGH SKIRT | LIME