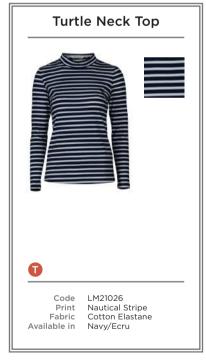

- **B** LM21029 | LAYERING TEE MINI STRIPE | CHALK RED
- C LM21034 | TURTLE NECK MULTI STRIPE | NAVY
- D LM21036 | MONICA TEE MULTI STRIPE | ECRU
- E LM21029 | LAYERING TEE MINI STRIPE | NAVY

These wardrobe essentials pair beautifully with all of our prints