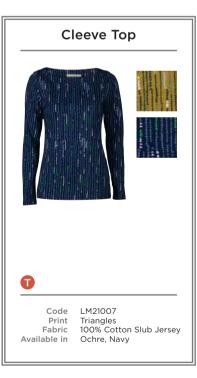

  D LM21115 | MALVERN JACKET | TEAL
- LM21105 | COSY RIB CARDI | TEAL LM21125 | HALMORE DRESS WINTER BUDS | OCHRE
- E LM21131 | BANBURY DRESS GREENGAGE | NAVY
- LM21131 | BANBURY DRESS GREENGAGE | NAV LM21022 | TURTLE NECK | OCHRE
- F LM21007 | CLEEVE TOP TRIANGLES | OCHRE