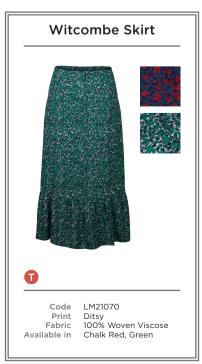

LM21148 | NEWBURY SHIRT DRESS JEMMA BLOSSOM | NAVY LM21099 | RIBBED POLO NECK JUMPER | DAMSON

LM21144 | FLECK KNIT FAIRISLE JUMPER | ECRU LM21034 | TURTLE NECK TOP MULTI STRIPE | NAVY

- A LM21089 | AUTUMN JACKET | NAVY LM21104 | POINTELLE JUMPER | GREY LM21070 | WITCOMBE SKIRT DITSY | GREEN
- **B** LM21004 | MATILDA TUNIC MINI TREES | DAMSON LM21085 | DARTMOUTH TROUSER | NAVY
- C LM21068 | FIR TREE DRESS DITSY | GREEN
- D LM21134 | RELAXED EVERYDAY JUMPER FAIRISLE | GREY
- E LM21141 | SWING DRESS MONO BLOOM | DAMSON LM21116 | FOREST JACKET | NAVY
- F LM21064 | PERSHORE CARDI | PUMPKIN LM21050 | ANGELA TUNIC BRACKEN | NAVY
- G LM21108 | COTSWOLD CARDI | NAVY
- LM21150 | DELPHINE DRESS JEMMA BLOSSOM | NAVY
- H LM21034 | TURTLE NECK TOP MULTI STRIPE | NAVY LM21087 | ANNABELLE SKIRT | DAMSON