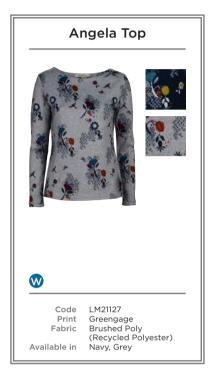

- A LM21121 | HALMORE DRESS BIRDS | TEAL
- B LM21060 | EMBER TOP | BLUE
- LM21034 | TURTLE NECK TOP MULTI STRIPE | ECRU LM21088 | BUTTON THROUGH SKIRT | TEAL
- C LM21043 | OLIVIA JUMPER SWIRLS | NAVY LM21021 | LAYERING TEE | GREY LM21093 | BETSY TROUSER | LIME
- D LM21050 | ANGELA TUNIC BRACKEN | GREY
- E LM21141 | SWING DRESS MONO BLOOM | NAVY
- F LM21042 | ANGELA TOP SWIRLS | NAVY LM21092 | BUTTON THROUGH SKIRT | LIME