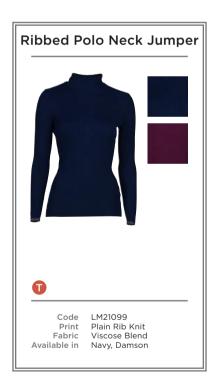

- A LM21104 | POINTELLE JUMPER | GREY
  B LM21052 | BANBURY DRESS BRACKEN | NAVY
- C LM21109 | PENELOPE JUMPER | NAVY LM21008 | CERYS TUNIC TRIANGLES | NAVY

  D LM21110 | ERIN DRESS | DAMSON
- **E** LM21099 | RIBBED POLO NECK JUMPER | DAMSON LM21078 | DELPHINE DRESS | DENIM
- F LM21057 | WINKLEIGH TUNIC WESTBURY | GREY
  G LM21106 | BRIDGET LAYERING JUMPER | DAMSON
- LM21033 | LAYERING TEE MULTI STRIPE | NAVY

- A LM21098 | KEMBLE JUMPER | DAMSON LM21075 | WITCOMBE SKIRT | NAVY
- B LM21151 | KATHERINE TOP | RASPBERRY
- C LM21123 | LAYERING TEE WINTER BUDS | NAVY LM21081 | AUTUMN JACKET | DAMSON
- D LM21066 | HAZEL TOP DITSY | GREEN LM21099 | RIBBED POLO NECK JUMPER | NAVY
- E LM21140 | AUTUMN POCKET TUNIC MONO BLOOM | DAMSON LM21077 | LARA TROUSER | DENIM
- F LM21082 | BUTTON DETAIL CORD DRESS | DAMSON
- G LM21057 | WINKLEIGH TUNIC WESTBURY | GREY

LM21148 | NEWBURY SHIRT DRESS JEMMA BLOSSOM | NAVY LM21099 | RIBBED POLO NECK JUMPER | DAMSON

LM21144 | FLECK KNIT FAIRISLE JUMPER | ECRU LM21034 | TURTLE NECK TOP MULTI STRIPE | NAVY

- A LM21089 | AUTUMN JACKET | NAVY LM21104 | POINTELLE JUMPER | GREY LM21070 | WITCOMBE SKIRT DITSY | GREEN
- **B** LM21004 | MATILDA TUNIC MINI TREES | DAMSON LM21085 | DARTMOUTH TROUSER | NAVY
- C LM21068 | FIR TREE DRESS DITSY | GREEN
- D LM21134 | RELAXED EVERYDAY JUMPER FAIRISLE | GREY
- E LM21141 | SWING DRESS MONO BLOOM | DAMSON LM21116 | FOREST JACKET | NAVY
- F LM21064 | PERSHORE CARDI | PUMPKIN LM21050 | ANGELA TUNIC BRACKEN | NAVY
- G LM21108 | COTSWOLD CARDI | NAVY
- LM21150 | DELPHINE DRESS JEMMA BLOSSOM | NAVY
- H LM21034 | TURTLE NECK TOP MULTI STRIPE | NAVY LM21087 | ANNABELLE SKIRT | DAMSON

Our ribbed stripe & plain viscose knits not only look great on their own, but also offer a layering solution for the colder months.

- LM21099 | RIBBED POLO NECK JUMPER | DAMSON
- **B** LM21100 | RIBBED CREW NECK JUMPER | OCHRE
- E LM21155 | EMMA DRESS | DENIM

- C LM21100 | RIBBED CREW NECK JUMPER | DAMSON
- D LM21084 | CORD SHIRT MIDI DRESS | DAMSON
- LM21100 | RIBBED CREW NECK | OCHRE
- LM21100 | RIBBED CREW NECK JUMPER | OCHRE
- G LM21022 | TURTLE NECK | NAVY
- LM21092 | BUTTON THROUGH SKIRT | LIME
- H LM21066 | HAZEL TOP DITSY | GREEN LM21099 | RIBBED POLO | NAVY
- I LM21148 | NEWBURY SHIRT DRESS JEMMA BLOSSOM | NAVY LM21099 | RIBBED POLO NECK JUMPER | DAMSON