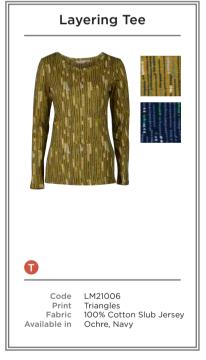

reds, pumpkin and a pop of green make up our second palette, 'Winter Solstice'. Both sit back with navy to create easy wearing clothes. The collection has been separated into transitional and winter drops, offering relevant product for early season through to the colder winter months.

All styles are available in UK sizes 8-20

Our Transitional drop will be available from mid July and throughout the season whilst stocks last. Our Winter drop will be available from early September and throughout the season whilst stocks last. This smaller drop offers a refresh of prints, some warmer fabrics and updated knits. Each drop flows through providing colour continuity for your shops and enabling customers to have outfitting options to coordinate with prints throughout the whole season.

































































































































**Banbury Dress** 



















































































































































































































How to order

We are primarily a forward order brand however we do carry stock in season and usually exhibit short and forward order collections at our shows.

Ordering from us couldn't be easier! Give our distribution office a call or speak to your local agent

Contact us

# LILY & ME DISTRIBUTION AND SALES

Call: +44 (0)1452 207 766

Email: orders@lilyandmeclothing.com

# LILY & ME UK AND IRELAND AGENTS

### South West

Mark Morgan | 07879 492989