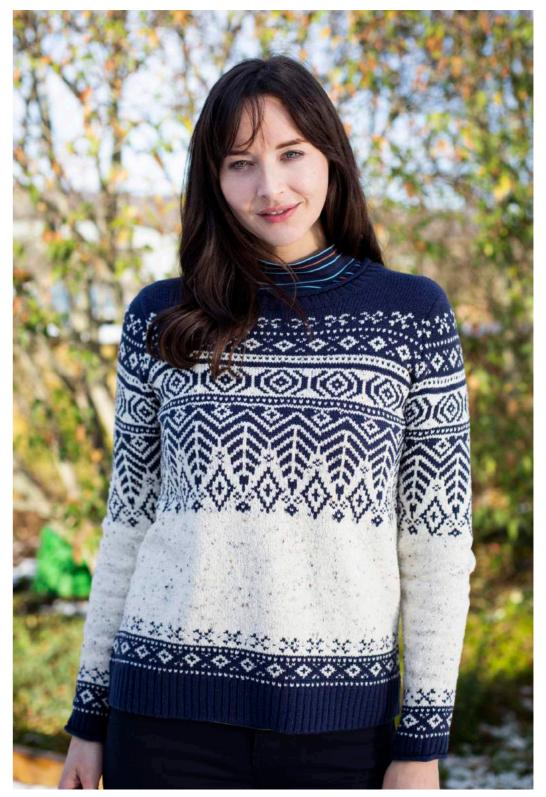

- A LM21104 | POINTELLE JUMPER | GREY
  B LM21052 | BANBURY DRESS BRACKEN | NAVY
- C LM21109 | PENELOPE JUMPER | NAVY LM21008 | CERYS TUNIC TRIANGLES | NAVY

  D LM21110 | ERIN DRESS | DAMSON
- **E** LM21099 | RIBBED POLO NECK JUMPER | DAMSON LM21078 | DELPHINE DRESS | DENIM
- F LM21057 | WINKLEIGH TUNIC WESTBURY | GREY
  G LM21106 | BRIDGET LAYERING JUMPER | DAMSON
- LM21033 | LAYERING TEE MULTI STRIPE | NAVY