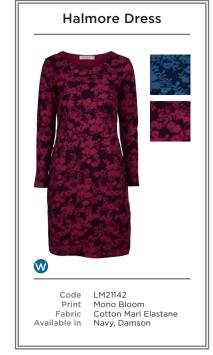

  D LM21115 | MALVERN JACKET | TEAL
- LM21105 | COSY RIB CARDI | TEAL LM21125 | HALMORE DRESS WINTER BUDS | OCHRE
- E LM21131 | BANBURY DRESS GREENGAGE | NAVY
- LM21131 | BANBURY DRESS GREENGAGE | NAV LM21022 | TURTLE NECK | OCHRE
- F LM21007 | CLEEVE TOP TRIANGLES | OCHRE