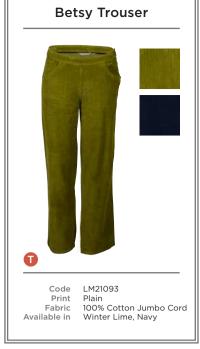

- A LM21121 | HALMORE DRESS BIRDS | TEAL
- B LM21060 | EMBER TOP | BLUE
- LM21034 | TURTLE NECK TOP MULTI STRIPE | ECRU LM21088 | BUTTON THROUGH SKIRT | TEAL
- C LM21043 | OLIVIA JUMPER SWIRLS | NAVY LM21021 | LAYERING TEE | GREY LM21093 | BETSY TROUSER | LIME
- D LM21050 | ANGELA TUNIC BRACKEN | GREY
- E LM21141 | SWING DRESS MONO BLOOM | NAVY
- F LM21042 | ANGELA TOP SWIRLS | NAVY LM21092 | BUTTON THROUGH SKIRT | LIME

  H LM21045 | WINKLEIGH TUNIC SWIRLS | DAMSON

- B LM21020 | HALMORE DRESS HALF CIRCLES | DAMSON F LM21111 | FLORRIE CREW NECK ANIMAL DOTS | TEAL
- C LM21102 | COLOUR BLOCK JUMPER | NAVY LM21073 | TETBURY TROUSER | NAVY
- D LM21079 | SUNSET TOP | DENIM LM21038 | TURTLE NECK TOP HARVEST SEEDS | NAVY LM21088 | BUTTON THROUGH SKIRT | NAVY
- E LM21109 | PENELOPE JUMPER | DAMSON LM21034 | TURTLE NECK TOP MULTI STRIPE | NAVY
- G LM21105 | COSY RIB CARDI | GREEN LM21118 | MONICA TOP BIRDS | NAVY
- H LM21016 | SATURDAY TEE HALF CIRCLES | DAMSON LM21093 | BETSY TROUSER | NAVY