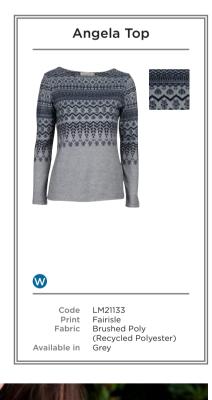

LM21148 | NEWBURY SHIRT DRESS JEMMA BLOSSOM | NAVY LM21099 | RIBBED POLO NECK JUMPER | DAMSON

LM21144 | FLECK KNIT FAIRISLE JUMPER | ECRU LM21034 | TURTLE NECK TOP MULTI STRIPE | NAVY

- A LM21089 | AUTUMN JACKET | NAVY LM21104 | POINTELLE JUMPER | GREY LM21070 | WITCOMBE SKIRT DITSY | GREEN
- **B** LM21004 | MATILDA TUNIC MINI TREES | DAMSON LM21085 | DARTMOUTH TROUSER | NAVY
- C LM21068 | FIR TREE DRESS DITSY | GREEN
- D LM21134 | RELAXED EVERYDAY JUMPER FAIRISLE | GREY
- E LM21141 | SWING DRESS MONO BLOOM | DAMSON LM21116 | FOREST JACKET | NAVY
- F LM21064 | PERSHORE CARDI | PUMPKIN LM21050 | ANGELA TUNIC BRACKEN | NAVY
- G LM21108 | COTSWOLD CARDI | NAVY
- LM21150 | DELPHINE DRESS JEMMA BLOSSOM | NAVY
- H LM21034 | TURTLE NECK TOP MULTI STRIPE | NAVY LM21087 | ANNABELLE SKIRT | DAMSON