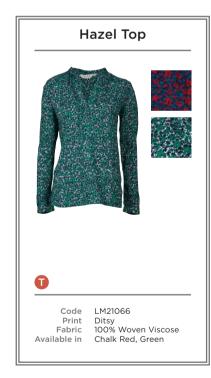

- A LM21098 | KEMBLE JUMPER | DAMSON LM21075 | WITCOMBE SKIRT | NAVY
- B LM21151 | KATHERINE TOP | RASPBERRY
- C LM21123 | LAYERING TEE WINTER BUDS | NAVY LM21081 | AUTUMN JACKET | DAMSON
- D LM21066 | HAZEL TOP DITSY | GREEN LM21099 | RIBBED POLO NECK JUMPER | NAVY
- E LM21140 | AUTUMN POCKET TUNIC MONO BLOOM | DAMSON LM21077 | LARA TROUSER | DENIM
- F LM21082 | BUTTON DETAIL CORD DRESS | DAMSON
- G LM21057 | WINKLEIGH TUNIC WESTBURY | GREY