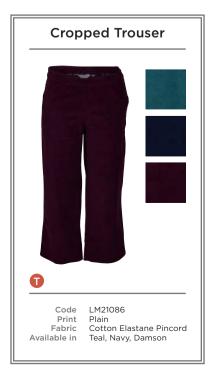

- A LM21107 | BRAMBLE JUMPER | NAVY LM21070 | WITCOMBE SKIRT DITSY | CHALK RED
- **B** LM21040 | KEMBLE DRESS HARVEST SEEDS | NAVY
- C LM21103 | HYGGE STRIPE JUMPER | TEAL LM21041 | AVENING TROUSER HARVEST SEEDS | NAVY
- D LM21140 | AUTUMN POCKET TUNIC MONO BLOOM | NAVY LM21021 | LAYERING TEE | CHALK RED
- E LM21105 | COSY RIB CARDI | TEAL
- LM21147 | TRADITIONAL SHIRT JEMMA BLOSSOM | ECRU
- F LM21076 | TRADITIONAL SHIRT | DENIM LM21032 | MONICA TOP | CHALK RED LM21086 | CROPPED TROUSER | TEAL