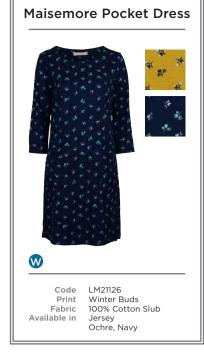

  F LM21081 | AUTUMN JACKET | TEAL
  LM21067 | HAYWOOD DRESS DITSY | CHALK RED

- D LM21091 | KATIE SKIRT | NAVY
- LM21101 | WINTER OUTFITTER JUMPER | OCHRE

  E LM21010 | MAISEMORE POCKET DRESS TRIANGLES | OCHRE