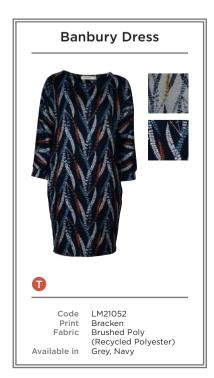

- A LM21104 | POINTELLE JUMPER | GREY
  B LM21052 | BANBURY DRESS BRACKEN | NAVY
- C LM21109 | PENELOPE JUMPER | NAVY LM21008 | CERYS TUNIC TRIANGLES | NAVY

  D LM21110 | ERIN DRESS | DAMSON
- **E** LM21099 | RIBBED POLO NECK JUMPER | DAMSON LM21078 | DELPHINE DRESS | DENIM
- F LM21057 | WINKLEIGH TUNIC WESTBURY | GREY
  G LM21106 | BRIDGET LAYERING JUMPER | DAMSON
- LM21033 | LAYERING TEE MULTI STRIPE | NAVY