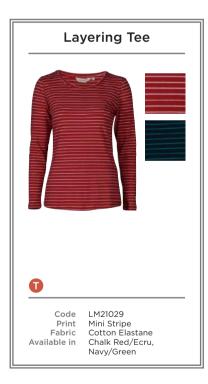

- **B** LM21029 | LAYERING TEE MINI STRIPE | CHALK RED
- C LM21034 | TURTLE NECK MULTI STRIPE | NAVY
- D LM21036 | MONICA TEE MULTI STRIPE | ECRU
- E LM21029 | LAYERING TEE MINI STRIPE | NAVY

These wardrobe essentials pair beautifully with all of our prints