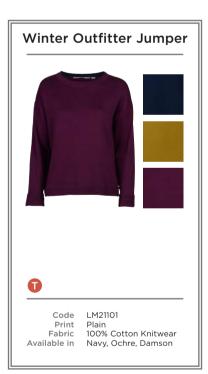

  F LM21081 | AUTUMN JACKET | TEAL
  LM21067 | HAYWOOD DRESS DITSY | CHALK RED

- D LM21091 | KATIE SKIRT | NAVY
- LM21101 | WINTER OUTFITTER JUMPER | OCHRE

  E LM21010 | MAISEMORE POCKET DRESS TRIANGLES | OCHRE