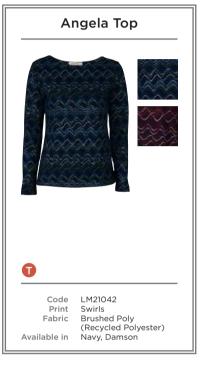

- A LM21121 | HALMORE DRESS BIRDS | TEAL
- B LM21060 | EMBER TOP | BLUE
- LM21034 | TURTLE NECK TOP MULTI STRIPE | ECRU LM21088 | BUTTON THROUGH SKIRT | TEAL
- C LM21043 | OLIVIA JUMPER SWIRLS | NAVY LM21021 | LAYERING TEE | GREY LM21093 | BETSY TROUSER | LIME
- D LM21050 | ANGELA TUNIC BRACKEN | GREY
- E LM21141 | SWING DRESS MONO BLOOM | NAVY
- F LM21042 | ANGELA TOP SWIRLS | NAVY LM21092 | BUTTON THROUGH SKIRT | LIME