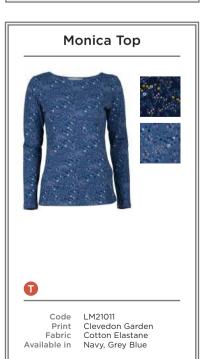

**G** LM21002 | CORRINE SHIRT MINI TREES | TEAL

- A LM21103 | HYGGE STRIPE JUMPER | DAMSON LM21077 | LARA TROUSER | DENIM
- B LM21128 | OLIVIA JUMPER GREENGAGE | GREY LM21021 | LAYERING TEE | PUMPKIN LM21085 | DARTMOUTH TROUSER | DAMSON
- C LM21017 | TURTLE NECK TOP HALF CIRCLES | DAMSON LM21090 | STEVIE DRESS | NAVY
- D LM21088 | BUTTON THROUGH SKIRT | DAMSON LM21013 | TURTLE NECK TOP CLEEVEDON GARDEN | GREY BLUE
- E LM21108 | COTSWOLD CARDI | NAVY
  LM21014 | CERYS TUNIC CLEEVEDON GARDEN | GREY BLUE
  LM21085 | DARTMOUTH TROUSER | DAMSON
- F LM21120 | OAKRIDGE DRESS BIRDS | NAVY LM21108 | COTSWOLD CARDI | DAMSON.