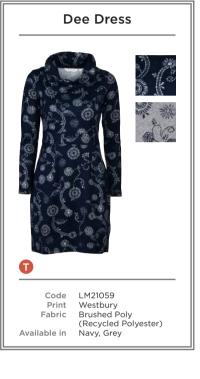

- A LM21114 | WALKABOUT JUMPER ANIMAL DOTS | NAVY F LM21115 | MALVERN JACKET | RASPBERRY LM21088 | BUTTON THROUGH SKIRT | DAMSON
- **B** LM21001 | RIVERSIDE TOP MINI TREES | DAMSON
- C LM21136 | WINKLEIGH TUNIC FAIRISLE | GREY D LM21035 | SUNDAY TOP MULTI STRIPE | NAVY
- E LM21021 | LAYERING TEE | GREEN LM21009 | COASTAL TUNIC TRIANGLES | NAVY
- LM21111 | FLORRIE CREW ANIMAL DOTS | NAVY
- G LM21061 | BETHAN JUMPER | GREY
- LM21041 | AVENING TROUSER | DAMSON H LM21059 | DEE DRESS WESTBURY | GREY