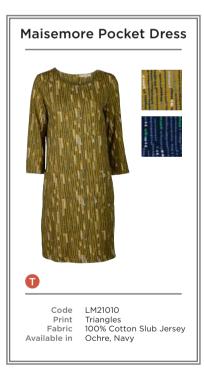

  F LM21081 | AUTUMN JACKET | TEAL
  LM21067 | HAYWOOD DRESS DITSY | CHALK RED

- D LM21091 | KATIE SKIRT | NAVY
- LM21101 | WINTER OUTFITTER JUMPER | OCHRE

  E LM21010 | MAISEMORE POCKET DRESS TRIANGLES | OCHRE