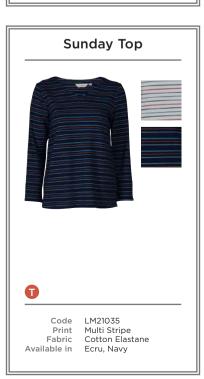

- A LM21114 | WALKABOUT JUMPER ANIMAL DOTS | NAVY F LM21115 | MALVERN JACKET | RASPBERRY LM21088 | BUTTON THROUGH SKIRT | DAMSON
- **B** LM21001 | RIVERSIDE TOP MINI TREES | DAMSON
- C LM21136 | WINKLEIGH TUNIC FAIRISLE | GREY D LM21035 | SUNDAY TOP MULTI STRIPE | NAVY
- E LM21021 | LAYERING TEE | GREEN LM21009 | COASTAL TUNIC TRIANGLES | NAVY
- LM21111 | FLORRIE CREW ANIMAL DOTS | NAVY
- G LM21061 | BETHAN JUMPER | GREY
- LM21041 | AVENING TROUSER | DAMSON H LM21059 | DEE DRESS WESTBURY | GREY