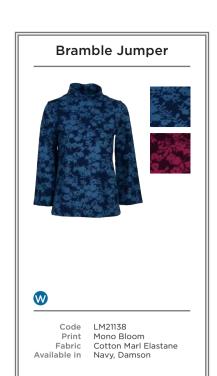

- A LM21107 | BRAMBLE JUMPER | NAVY LM21070 | WITCOMBE SKIRT DITSY | CHALK RED
- **B** LM21040 | KEMBLE DRESS HARVEST SEEDS | NAVY
- C LM21103 | HYGGE STRIPE JUMPER | TEAL LM21041 | AVENING TROUSER HARVEST SEEDS | NAVY
- D LM21140 | AUTUMN POCKET TUNIC MONO BLOOM | NAVY LM21021 | LAYERING TEE | CHALK RED
- E LM21105 | COSY RIB CARDI | TEAL
- LM21147 | TRADITIONAL SHIRT JEMMA BLOSSOM | ECRU
- F LM21076 | TRADITIONAL SHIRT | DENIM LM21032 | MONICA TOP | CHALK RED LM21086 | CROPPED TROUSER | TEAL