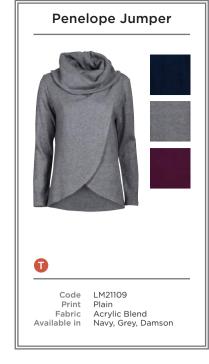

- A LM21104 | POINTELLE JUMPER | GREY
  B LM21052 | BANBURY DRESS BRACKEN | NAVY
- C LM21109 | PENELOPE JUMPER | NAVY LM21008 | CERYS TUNIC TRIANGLES | NAVY

  D LM21110 | ERIN DRESS | DAMSON
- **E** LM21099 | RIBBED POLO NECK JUMPER | DAMSON LM21078 | DELPHINE DRESS | DENIM
- F LM21057 | WINKLEIGH TUNIC WESTBURY | GREY
  G LM21106 | BRIDGET LAYERING JUMPER | DAMSON
- LM21033 | LAYERING TEE MULTI STRIPE | NAVY

  H LM21045 | WINKLEIGH TUNIC SWIRLS | DAMSON

- B LM21020 | HALMORE DRESS HALF CIRCLES | DAMSON F LM21111 | FLORRIE CREW NECK ANIMAL DOTS | TEAL
- C LM21102 | COLOUR BLOCK JUMPER | NAVY LM21073 | TETBURY TROUSER | NAVY
- D LM21079 | SUNSET TOP | DENIM LM21038 | TURTLE NECK TOP HARVEST SEEDS | NAVY LM21088 | BUTTON THROUGH SKIRT | NAVY
- E LM21109 | PENELOPE JUMPER | DAMSON LM21034 | TURTLE NECK TOP MULTI STRIPE | NAVY
- G LM21105 | COSY RIB CARDI | GREEN LM21118 | MONICA TOP BIRDS | NAVY
- H LM21016 | SATURDAY TEE HALF CIRCLES | DAMSON LM21093 | BETSY TROUSER | NAVY