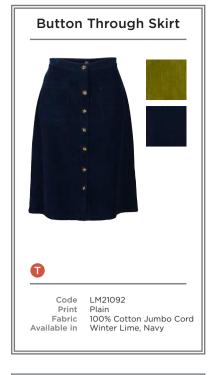

- A LM21121 | HALMORE DRESS BIRDS | TEAL
- B LM21060 | EMBER TOP | BLUE
- LM21034 | TURTLE NECK TOP MULTI STRIPE | ECRU LM21088 | BUTTON THROUGH SKIRT | TEAL
- C LM21043 | OLIVIA JUMPER SWIRLS | NAVY LM21021 | LAYERING TEE | GREY LM21093 | BETSY TROUSER | LIME
- D LM21050 | ANGELA TUNIC BRACKEN | GREY
- E LM21141 | SWING DRESS MONO BLOOM | NAVY
- F LM21042 | ANGELA TOP SWIRLS | NAVY LM21092 | BUTTON THROUGH SKIRT | LIME

  H LM21045 | WINKLEIGH TUNIC SWIRLS | DAMSON

- B LM21020 | HALMORE DRESS HALF CIRCLES | DAMSON F LM21111 | FLORRIE CREW NECK ANIMAL DOTS | TEAL
- C LM21102 | COLOUR BLOCK JUMPER | NAVY LM21073 | TETBURY TROUSER | NAVY
- D LM21079 | SUNSET TOP | DENIM LM21038 | TURTLE NECK TOP HARVEST SEEDS | NAVY LM21088 | BUTTON THROUGH SKIRT | NAVY
- E LM21109 | PENELOPE JUMPER | DAMSON LM21034 | TURTLE NECK TOP MULTI STRIPE | NAVY
- G LM21105 | COSY RIB CARDI | GREEN LM21118 | MONICA TOP BIRDS | NAVY
- H LM21016 | SATURDAY TEE HALF CIRCLES | DAMSON LM21093 | BETSY TROUSER | NAVY

- A LM21114 | WALKABOUT JUMPER ANIMAL DOTS | NAVY F LM21115 | MALVERN JACKET | RASPBERRY LM21088 | BUTTON THROUGH SKIRT | DAMSON
- **B** LM21001 | RIVERSIDE TOP MINI TREES | DAMSON
- C LM21136 | WINKLEIGH TUNIC FAIRISLE | GREY D LM21035 | SUNDAY TOP MULTI STRIPE | NAVY
- E LM21021 | LAYERING TEE | GREEN LM21009 | COASTAL TUNIC TRIANGLES | NAVY
- LM21111 | FLORRIE CREW ANIMAL DOTS | NAVY
- G LM21061 | BETHAN JUMPER | GREY
- LM21041 | AVENING TROUSER | DAMSON H LM21059 | DEE DRESS WESTBURY | GREY

- C LM21100 | RIBBED CREW NECK JUMPER | DAMSON
- D LM21084 | CORD SHIRT MIDI DRESS | DAMSON
- LM21100 | RIBBED CREW NECK | OCHRE
- LM21100 | RIBBED CREW NECK JUMPER | OCHRE
- G LM21022 | TURTLE NECK | NAVY
- LM21092 | BUTTON THROUGH SKIRT | LIME
- H LM21066 | HAZEL TOP DITSY | GREEN LM21099 | RIBBED POLO | NAVY
- I LM21148 | NEWBURY SHIRT DRESS JEMMA BLOSSOM | NAVY LM21099 | RIBBED POLO NECK JUMPER | DAMSON