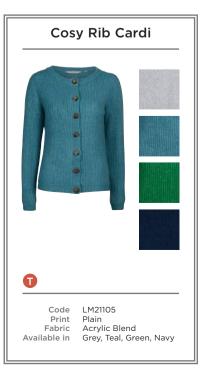

# COLOUR PALETTE

- A LM21102 | COLOUR BLOCK JUMPER | TEAL
  B LM21049 | OLIVIA JUMPER BRACKEN | GREY
  LM21021 | LAYERING TEE | OCHRE
- C LM21118 | MONICA TOP BIRDS | TEAL
  LM21105 | COSY RIB CARDI | GREY
  D LM21112 | FALL TUNIC ANIMAL DOTS | TEAL

  D LM21115 | MALVERN JACKET | TEAL
- LM21105 | COSY RIB CARDI | TEAL LM21125 | HALMORE DRESS WINTER BUDS | OCHRE
- E LM21131 | BANBURY DRESS GREENGAGE | NAVY
- LM21131 | BANBURY DRESS GREENGAGE | NAV LM21022 | TURTLE NECK | OCHRE
- F LM21007 | CLEEVE TOP TRIANGLES | OCHRE

  H LM21045 | WINKLEIGH TUNIC SWIRLS | DAMSON

- B LM21020 | HALMORE DRESS HALF CIRCLES | DAMSON F LM21111 | FLORRIE CREW NECK ANIMAL DOTS | TEAL
- C LM21102 | COLOUR BLOCK JUMPER | NAVY LM21073 | TETBURY TROUSER | NAVY
- D LM21079 | SUNSET TOP | DENIM LM21038 | TURTLE NECK TOP HARVEST SEEDS | NAVY LM21088 | BUTTON THROUGH SKIRT | NAVY
- E LM21109 | PENELOPE JUMPER | DAMSON LM21034 | TURTLE NECK TOP MULTI STRIPE | NAVY
- G LM21105 | COSY RIB CARDI | GREEN LM21118 | MONICA TOP BIRDS | NAVY
- H LM21016 | SATURDAY TEE HALF CIRCLES | DAMSON LM21093 | BETSY TROUSER | NAVY