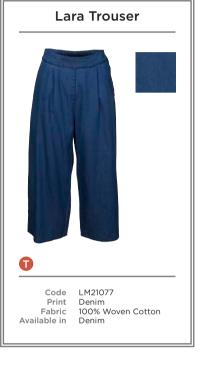

**G** LM21002 | CORRINE SHIRT MINI TREES | TEAL

- A LM21103 | HYGGE STRIPE JUMPER | DAMSON LM21077 | LARA TROUSER | DENIM
- B LM21128 | OLIVIA JUMPER GREENGAGE | GREY LM21021 | LAYERING TEE | PUMPKIN LM21085 | DARTMOUTH TROUSER | DAMSON
- C LM21017 | TURTLE NECK TOP HALF CIRCLES | DAMSON LM21090 | STEVIE DRESS | NAVY
- D LM21088 | BUTTON THROUGH SKIRT | DAMSON LM21013 | TURTLE NECK TOP CLEEVEDON GARDEN | GREY BLUE
- E LM21108 | COTSWOLD CARDI | NAVY
  LM21014 | CERYS TUNIC CLEEVEDON GARDEN | GREY BLUE
  LM21085 | DARTMOUTH TROUSER | DAMSON
- F LM21120 | OAKRIDGE DRESS BIRDS | NAVY LM21108 | COTSWOLD CARDI | DAMSON.

- A LM21098 | KEMBLE JUMPER | DAMSON LM21075 | WITCOMBE SKIRT | NAVY
- B LM21151 | KATHERINE TOP | RASPBERRY
- C LM21123 | LAYERING TEE WINTER BUDS | NAVY LM21081 | AUTUMN JACKET | DAMSON
- D LM21066 | HAZEL TOP DITSY | GREEN LM21099 | RIBBED POLO NECK JUMPER | NAVY
- E LM21140 | AUTUMN POCKET TUNIC MONO BLOOM | DAMSON LM21077 | LARA TROUSER | DENIM
- F LM21082 | BUTTON DETAIL CORD DRESS | DAMSON
- G LM21057 | WINKLEIGH TUNIC WESTBURY | GREY