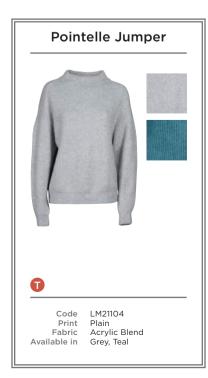

- A LM21104 | POINTELLE JUMPER | GREY
  B LM21052 | BANBURY DRESS BRACKEN | NAVY
- C LM21109 | PENELOPE JUMPER | NAVY LM21008 | CERYS TUNIC TRIANGLES | NAVY

  D LM21110 | ERIN DRESS | DAMSON
- **E** LM21099 | RIBBED POLO NECK JUMPER | DAMSON LM21078 | DELPHINE DRESS | DENIM
- F LM21057 | WINKLEIGH TUNIC WESTBURY | GREY
  G LM21106 | BRIDGET LAYERING JUMPER | DAMSON
- LM21033 | LAYERING TEE MULTI STRIPE | NAVY