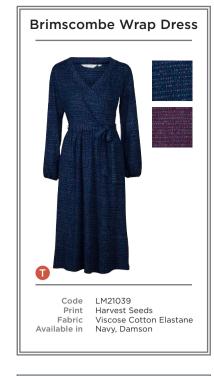

- A LM21107 | BRAMBLE JUMPER | NAVY LM21070 | WITCOMBE SKIRT DITSY | CHALK RED
- **B** LM21040 | KEMBLE DRESS HARVEST SEEDS | NAVY
- C LM21103 | HYGGE STRIPE JUMPER | TEAL LM21041 | AVENING TROUSER HARVEST SEEDS | NAVY
- D LM21140 | AUTUMN POCKET TUNIC MONO BLOOM | NAVY LM21021 | LAYERING TEE | CHALK RED
- E LM21105 | COSY RIB CARDI | TEAL
- LM21147 | TRADITIONAL SHIRT JEMMA BLOSSOM | ECRU
- F LM21076 | TRADITIONAL SHIRT | DENIM LM21032 | MONICA TOP | CHALK RED LM21086 | CROPPED TROUSER | TEAL