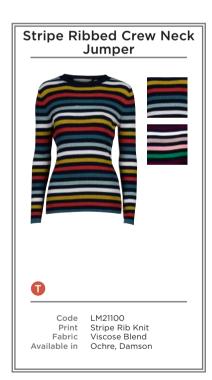

nt product for early season through to the colder winter months.

All styles are available in UK sizes 8-20

Our Transitional drop will be available from mid July and throughout the season whilst stocks last. Our Winter drop will be available from early September and throughout the season whilst stocks last. This smaller drop offers a refresh of prints, some warmer fabrics and updated knits. Each drop flows through providing colour continuity for your shops and enabling customers to have outfitting options to coordinate with prints throughout the whole season.

































































































































**Banbury Dress** 



















































































































































































































How to order

We are primarily a forward order brand however we do carry stock in season and usually exhibit short and forward order collections at our shows.

Ordering from us couldn't be easier! Give our distribution office a call or speak to your local agent

Contact us

# LILY & ME DISTRIBUTION AND SALES

Call: +44 (0)1452 207 766

Email: orders@lilyandmeclothing.com

# LILY & ME UK AND IRELAND AGENTS

### South West

Mark Morgan | 07879 492989

### South East

Paul O'Sullivan | 07894 668756

### Midlands

Debbie Castleman Agencies | 01530 622966

# North

Maria Tracey | 07734 963922

# Scotland

Richard Kaye | 07825 187574

# Ireland

John Kennedy | +353 876760