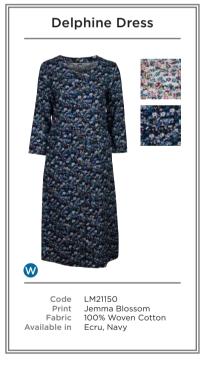

LM21148 | NEWBURY SHIRT DRESS JEMMA BLOSSOM | NAVY LM21099 | RIBBED POLO NECK JUMPER | DAMSON

LM21144 | FLECK KNIT FAIRISLE JUMPER | ECRU LM21034 | TURTLE NECK TOP MULTI STRIPE | NAVY

- A LM21089 | AUTUMN JACKET | NAVY LM21104 | POINTELLE JUMPER | GREY LM21070 | WITCOMBE SKIRT DITSY | GREEN
- **B** LM21004 | MATILDA TUNIC MINI TREES | DAMSON LM21085 | DARTMOUTH TROUSER | NAVY
- C LM21068 | FIR TREE DRESS DITSY | GREEN
- D LM21134 | RELAXED EVERYDAY JUMPER FAIRISLE | GREY
- E LM21141 | SWING DRESS MONO BLOOM | DAMSON LM21116 | FOREST JACKET | NAVY
- F LM21064 | PERSHORE CARDI | PUMPKIN LM21050 | ANGELA TUNIC BRACKEN | NAVY
- G LM21108 | COTSWOLD CARDI | NAVY
- LM21150 | DELPHINE DRESS JEMMA BLOSSOM | NAVY
- H LM21034 | TURTLE NECK TOP MULTI STRIPE | NAVY LM21087 | ANNABELLE SKIRT | DAMSON