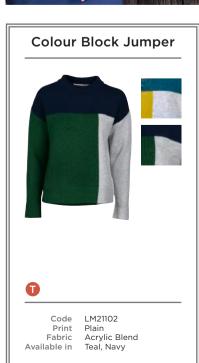

  H LM21045 | WINKLEIGH TUNIC SWIRLS | DAMSON

- B LM21020 | HALMORE DRESS HALF CIRCLES | DAMSON F LM21111 | FLORRIE CREW NECK ANIMAL DOTS | TEAL
- C LM21102 | COLOUR BLOCK JUMPER | NAVY LM21073 | TETBURY TROUSER | NAVY
- D LM21079 | SUNSET TOP | DENIM LM21038 | TURTLE NECK TOP HARVEST SEEDS | NAVY LM21088 | BUTTON THROUGH SKIRT | NAVY
- E LM21109 | PENELOPE JUMPER | DAMSON LM21034 | TURTLE NECK TOP MULTI STRIPE | NAVY
- G LM21105 | COSY RIB CARDI | GREEN LM21118 | MONICA TOP BIRDS | NAVY
- H LM21016 | SATURDAY TEE HALF CIRCLES | DAMSON LM21093 | BETSY TROUSER | NAVY