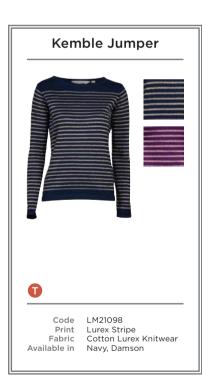

- A LM21098 | KEMBLE JUMPER | DAMSON LM21075 | WITCOMBE SKIRT | NAVY
- B LM21151 | KATHERINE TOP | RASPBERRY
- C LM21123 | LAYERING TEE WINTER BUDS | NAVY LM21081 | AUTUMN JACKET | DAMSON
- D LM21066 | HAZEL TOP DITSY | GREEN LM21099 | RIBBED POLO NECK JUMPER | NAVY
- E LM21140 | AUTUMN POCKET TUNIC MONO BLOOM | DAMSON LM21077 | LARA TROUSER | DENIM
- F LM21082 | BUTTON DETAIL CORD DRESS | DAMSON
- G LM21057 | WINKLEIGH TUNIC WESTBURY | GREY