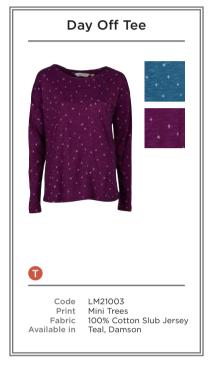

- A LM21019 | HELEN DRESS HALF CIRCLE | DARK TEAL LM2021 | LAYERING TEE | OCHRE
- B LM21005 | MAISEMORE POCKET DRESS MINI TREES | TEAL C LM21095 | BATHWICK TOP | NAVY
- LM21033 | LAYERING TEE MULTI STRIPE | ECRU