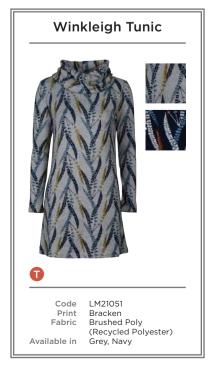

- A LM21104 | POINTELLE JUMPER | GREY
  B LM21052 | BANBURY DRESS BRACKEN | NAVY
- C LM21109 | PENELOPE JUMPER | NAVY LM21008 | CERYS TUNIC TRIANGLES | NAVY

  D LM21110 | ERIN DRESS | DAMSON
- **E** LM21099 | RIBBED POLO NECK JUMPER | DAMSON LM21078 | DELPHINE DRESS | DENIM
- F LM21057 | WINKLEIGH TUNIC WESTBURY | GREY
  G LM21106 | BRIDGET LAYERING JUMPER | DAMSON
- LM21033 | LAYERING TEE MULTI STRIPE | NAVY