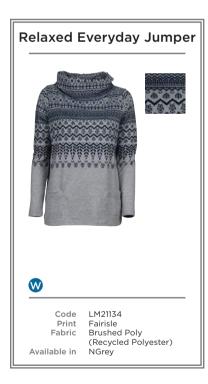

LM21148 | NEWBURY SHIRT DRESS JEMMA BLOSSOM | NAVY LM21099 | RIBBED POLO NECK JUMPER | DAMSON

LM21144 | FLECK KNIT FAIRISLE JUMPER | ECRU LM21034 | TURTLE NECK TOP MULTI STRIPE | NAVY

- A LM21089 | AUTUMN JACKET | NAVY LM21104 | POINTELLE JUMPER | GREY LM21070 | WITCOMBE SKIRT DITSY | GREEN
- **B** LM21004 | MATILDA TUNIC MINI TREES | DAMSON LM21085 | DARTMOUTH TROUSER | NAVY
- C LM21068 | FIR TREE DRESS DITSY | GREEN
- D LM21134 | RELAXED EVERYDAY JUMPER FAIRISLE | GREY
- E LM21141 | SWING DRESS MONO BLOOM | DAMSON LM21116 | FOREST JACKET | NAVY
- F LM21064 | PERSHORE CARDI | PUMPKIN LM21050 | ANGELA TUNIC BRACKEN | NAVY
- G LM21108 | COTSWOLD CARDI | NAVY
- LM21150 | DELPHINE DRESS JEMMA BLOSSOM | NAVY
- H LM21034 | TURTLE NECK TOP MULTI STRIPE | NAVY LM21087 | ANNABELLE SKIRT | DAMSON