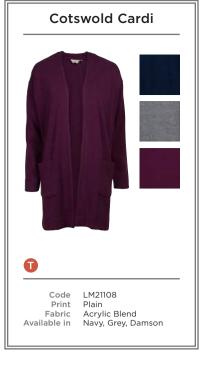

**G** LM21002 | CORRINE SHIRT MINI TREES | TEAL

- A LM21103 | HYGGE STRIPE JUMPER | DAMSON LM21077 | LARA TROUSER | DENIM
- B LM21128 | OLIVIA JUMPER GREENGAGE | GREY LM21021 | LAYERING TEE | PUMPKIN LM21085 | DARTMOUTH TROUSER | DAMSON
- C LM21017 | TURTLE NECK TOP HALF CIRCLES | DAMSON LM21090 | STEVIE DRESS | NAVY
- D LM21088 | BUTTON THROUGH SKIRT | DAMSON LM21013 | TURTLE NECK TOP CLEEVEDON GARDEN | GREY BLUE
- E LM21108 | COTSWOLD CARDI | NAVY
  LM21014 | CERYS TUNIC CLEEVEDON GARDEN | GREY BLUE
  LM21085 | DARTMOUTH TROUSER | DAMSON
- F LM21120 | OAKRIDGE DRESS BIRDS | NAVY LM21108 | COTSWOLD CARDI | DAMSON.

LM21148 | NEWBURY SHIRT DRESS JEMMA BLOSSOM | NAVY LM21099 | RIBBED POLO NECK JUMPER | DAMSON

LM21144 | FLECK KNIT FAIRISLE JUMPER | ECRU LM21034 | TURTLE NECK TOP MULTI STRIPE | NAVY

- A LM21089 | AUTUMN JACKET | NAVY LM21104 | POINTELLE JUMPER | GREY LM21070 | WITCOMBE SKIRT DITSY | GREEN
- **B** LM21004 | MATILDA TUNIC MINI TREES | DAMSON LM21085 | DARTMOUTH TROUSER | NAVY
- C LM21068 | FIR TREE DRESS DITSY | GREEN
- D LM21134 | RELAXED EVERYDAY JUMPER FAIRISLE | GREY
- E LM21141 | SWING DRESS MONO BLOOM | DAMSON LM21116 | FOREST JACKET | NAVY
- F LM21064 | PERSHORE CARDI | PUMPKIN LM21050 | ANGELA TUNIC BRACKEN | NAVY
- G LM21108 | COTSWOLD CARDI | NAVY
- LM21150 | DELPHINE DRESS JEMMA BLOSSOM | NAVY
- H LM21034 | TURTLE NECK TOP MULTI STRIPE | NAVY LM21087 | ANNABELLE SKIRT | DAMSON