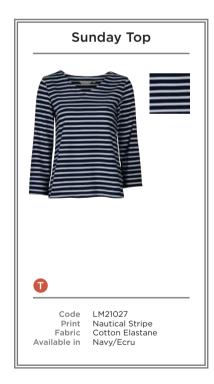

- **B** LM21029 | LAYERING TEE MINI STRIPE | CHALK RED
- C LM21034 | TURTLE NECK MULTI STRIPE | NAVY
- D LM21036 | MONICA TEE MULTI STRIPE | ECRU
- E LM21029 | LAYERING TEE MINI STRIPE | NAVY

These wardrobe essentials pair beautifully with all of our prints