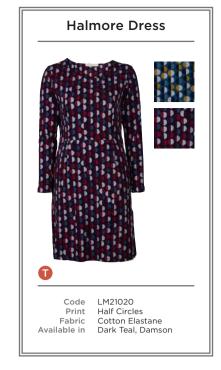

  H LM21045 | WINKLEIGH TUNIC SWIRLS | DAMSON

- B LM21020 | HALMORE DRESS HALF CIRCLES | DAMSON F LM21111 | FLORRIE CREW NECK ANIMAL DOTS | TEAL
- C LM21102 | COLOUR BLOCK JUMPER | NAVY LM21073 | TETBURY TROUSER | NAVY
- D LM21079 | SUNSET TOP | DENIM LM21038 | TURTLE NECK TOP HARVEST SEEDS | NAVY LM21088 | BUTTON THROUGH SKIRT | NAVY
- E LM21109 | PENELOPE JUMPER | DAMSON LM21034 | TURTLE NECK TOP MULTI STRIPE | NAVY
- G LM21105 | COSY RIB CARDI | GREEN LM21118 | MONICA TOP BIRDS | NAVY
- H LM21016 | SATURDAY TEE HALF CIRCLES | DAMSON LM21093 | BETSY TROUSER | NAVY