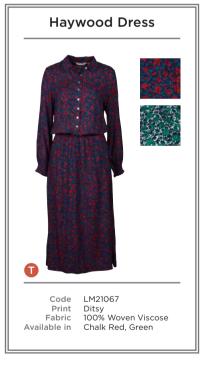

- A LM21143 | FAIRISLE CARDI | ECRU

- D LM21091 | KATIE SKIRT | LIME LM21104 | POINTELLE JUMPER | GREY
- E LM21067 | HAYWOOD DRESS DITSY | CHALK RED
- LM21090 | STEVIE DRESS | LIME F LM21037 | MONICA TOP HARVEST SEEDS | NAVY

  F LM21081 | AUTUMN JACKET | TEAL
  LM21067 | HAYWOOD DRESS DITSY | CHALK RED

- D LM21091 | KATIE SKIRT | NAVY
- LM21101 | WINTER OUTFITTER JUMPER | OCHRE

  E LM21010 | MAISEMORE POCKET DRESS TRIANGLES | OCHRE