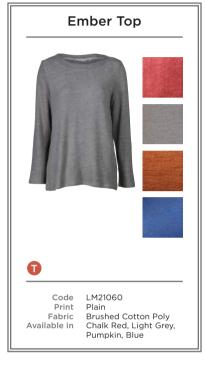

- A LM21121 | HALMORE DRESS BIRDS | TEAL
- B LM21060 | EMBER TOP | BLUE
- LM21034 | TURTLE NECK TOP MULTI STRIPE | ECRU LM21088 | BUTTON THROUGH SKIRT | TEAL
- C LM21043 | OLIVIA JUMPER SWIRLS | NAVY LM21021 | LAYERING TEE | GREY LM21093 | BETSY TROUSER | LIME
- D LM21050 | ANGELA TUNIC BRACKEN | GREY
- E LM21141 | SWING DRESS MONO BLOOM | NAVY
- F LM21042 | ANGELA TOP SWIRLS | NAVY LM21092 | BUTTON THROUGH SKIRT | LIME