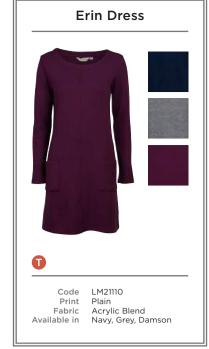

- A LM21104 | POINTELLE JUMPER | GREY
  B LM21052 | BANBURY DRESS BRACKEN | NAVY
- C LM21109 | PENELOPE JUMPER | NAVY LM21008 | CERYS TUNIC TRIANGLES | NAVY

  D LM21110 | ERIN DRESS | DAMSON
- **E** LM21099 | RIBBED POLO NECK JUMPER | DAMSON LM21078 | DELPHINE DRESS | DENIM
- F LM21057 | WINKLEIGH TUNIC WESTBURY | GREY
  G LM21106 | BRIDGET LAYERING JUMPER | DAMSON
- LM21033 | LAYERING TEE MULTI STRIPE | NAVY