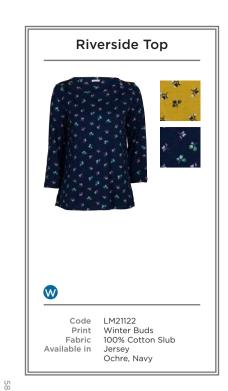

  D LM21115 | MALVERN JACKET | TEAL
- LM21105 | COSY RIB CARDI | TEAL LM21125 | HALMORE DRESS WINTER BUDS | OCHRE
- E LM21131 | BANBURY DRESS GREENGAGE | NAVY
- LM21131 | BANBURY DRESS GREENGAGE | NAV LM21022 | TURTLE NECK | OCHRE
- F LM21007 | CLEEVE TOP TRIANGLES | OCHRE