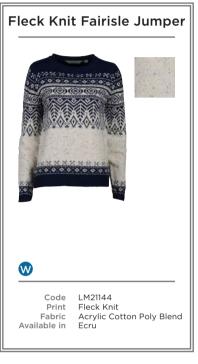

LM21148 | NEWBURY SHIRT DRESS JEMMA BLOSSOM | NAVY LM21099 | RIBBED POLO NECK JUMPER | DAMSON

LM21144 | FLECK KNIT FAIRISLE JUMPER | ECRU LM21034 | TURTLE NECK TOP MULTI STRIPE | NAVY

- A LM21089 | AUTUMN JACKET | NAVY LM21104 | POINTELLE JUMPER | GREY LM21070 | WITCOMBE SKIRT DITSY | GREEN
- **B** LM21004 | MATILDA TUNIC MINI TREES | DAMSON LM21085 | DARTMOUTH TROUSER | NAVY
- C LM21068 | FIR TREE DRESS DITSY | GREEN
- D LM21134 | RELAXED EVERYDAY JUMPER FAIRISLE | GREY
- E LM21141 | SWING DRESS MONO BLOOM | DAMSON LM21116 | FOREST JACKET | NAVY
- F LM21064 | PERSHORE CARDI | PUMPKIN LM21050 | ANGELA TUNIC BRACKEN | NAVY
- G LM21108 | COTSWOLD CARDI | NAVY
- LM21150 | DELPHINE DRESS JEMMA BLOSSOM | NAVY
- H LM21034 | TURTLE NECK TOP MULTI STRIPE | NAVY LM21087 | ANNABELLE SKIRT | DAMSON