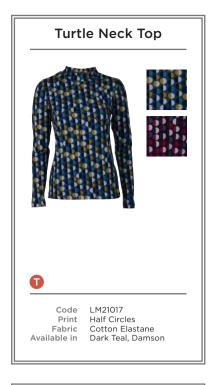

**G** LM21002 | CORRINE SHIRT MINI TREES | TEAL

- A LM21103 | HYGGE STRIPE JUMPER | DAMSON LM21077 | LARA TROUSER | DENIM
- B LM21128 | OLIVIA JUMPER GREENGAGE | GREY LM21021 | LAYERING TEE | PUMPKIN LM21085 | DARTMOUTH TROUSER | DAMSON
- C LM21017 | TURTLE NECK TOP HALF CIRCLES | DAMSON LM21090 | STEVIE DRESS | NAVY
- D LM21088 | BUTTON THROUGH SKIRT | DAMSON LM21013 | TURTLE NECK TOP CLEEVEDON GARDEN | GREY BLUE
- E LM21108 | COTSWOLD CARDI | NAVY
  LM21014 | CERYS TUNIC CLEEVEDON GARDEN | GREY BLUE
  LM21085 | DARTMOUTH TROUSER | DAMSON
- F LM21120 | OAKRIDGE DRESS BIRDS | NAVY LM21108 | COTSWOLD CARDI | DAMSON.