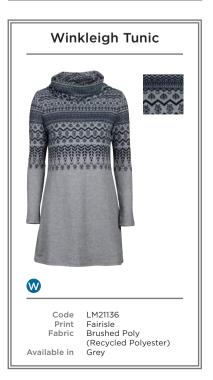

- A LM21114 | WALKABOUT JUMPER ANIMAL DOTS | NAVY F LM21115 | MALVERN JACKET | RASPBERRY LM21088 | BUTTON THROUGH SKIRT | DAMSON
- **B** LM21001 | RIVERSIDE TOP MINI TREES | DAMSON
- C LM21136 | WINKLEIGH TUNIC FAIRISLE | GREY D LM21035 | SUNDAY TOP MULTI STRIPE | NAVY
- E LM21021 | LAYERING TEE | GREEN LM21009 | COASTAL TUNIC TRIANGLES | NAVY
- LM21111 | FLORRIE CREW ANIMAL DOTS | NAVY
- G LM21061 | BETHAN JUMPER | GREY
- LM21041 | AVENING TROUSER | DAMSON H LM21059 | DEE DRESS WESTBURY | GREY