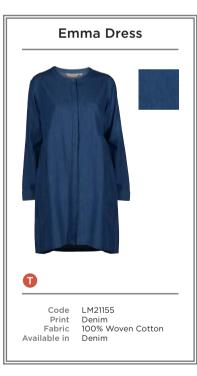

Our ribbed stripe & plain viscose knits not only look great on their own, but also offer a layering solution for the colder months.

- LM21099 | RIBBED POLO NECK JUMPER | DAMSON
- **B** LM21100 | RIBBED CREW NECK JUMPER | OCHRE
- E LM21155 | EMMA DRESS | DENIM