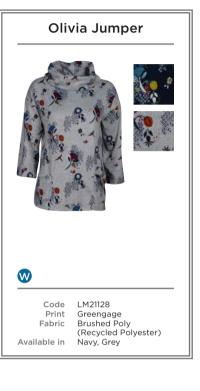

**G** LM21002 | CORRINE SHIRT MINI TREES | TEAL

- A LM21103 | HYGGE STRIPE JUMPER | DAMSON LM21077 | LARA TROUSER | DENIM
- B LM21128 | OLIVIA JUMPER GREENGAGE | GREY LM21021 | LAYERING TEE | PUMPKIN LM21085 | DARTMOUTH TROUSER | DAMSON
- C LM21017 | TURTLE NECK TOP HALF CIRCLES | DAMSON LM21090 | STEVIE DRESS | NAVY
- D LM21088 | BUTTON THROUGH SKIRT | DAMSON LM21013 | TURTLE NECK TOP CLEEVEDON GARDEN | GREY BLUE
- E LM21108 | COTSWOLD CARDI | NAVY
  LM21014 | CERYS TUNIC CLEEVEDON GARDEN | GREY BLUE
  LM21085 | DARTMOUTH TROUSER | DAMSON
- F LM21120 | OAKRIDGE DRESS BIRDS | NAVY LM21108 | COTSWOLD CARDI | DAMSON.