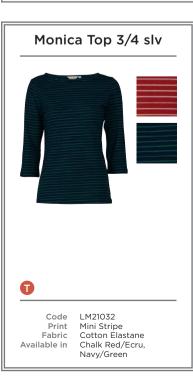

palette, 'Winter Solstice'. Both sit back with navy to create easy wearing clothes. The collection has been separated into transitional and winter drops, offering relevant product for early season through to the colder winter months.

All styles are available in UK sizes 8-20

Our Transitional drop will be available from mid July and throughout the season whilst stocks last. Our Winter drop will be available from early September and throughout the season whilst stocks last. This smaller drop offers a refresh of prints, some warmer fabrics and updated knits. Each drop flows through providing colour continuity for your shops and enabling customers to have outfitting options to coordinate with prints throughout the whole season.

































































































































**Banbury Dress** 



















































































































































































































How to order

We are primarily a forward order brand however we do carry stock in season and usually exhibit short and forward order collections at our shows.

Ordering from us couldn't be easier! Give our distribution office a call or speak to your local agent

Contact us

# LILY & ME DISTRIBUTION AND SALES

Call: +44 (0)1452 207 766

Email: orders@lilyandmeclothing.com

# LILY & ME UK AND IRELAND AGENTS

### South West

Mark Morgan | 07879 492989

### South East

Paul O'Sullivan | 07894 668756

##