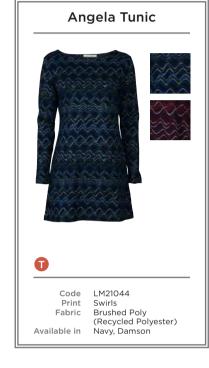

ce'. Both sit back with navy to create easy wearing clothes. The collection has been separated into transitional and winter drops, offering relevant product for early season through to the colder winter months.

All styles are available in UK sizes 8-20

Our Transitional drop will be available from mid July and throughout the season whilst stocks last. Our Winter drop will be available from early September and throughout the season whilst stocks last. This smaller drop offers a refresh of prints, some warmer fabrics and updated knits. Each drop flows through providing colour continuity for your shops and enabling customers to have outfitting options to coordinate with prints throughout the whole season.

































































































































**Banbury Dress** 



















































































































































































































How to order

We are primarily a forward order brand however we do carry stock in season and usually exhibit short and forward order collections at our shows.

Ordering from us couldn't be easier! Give our distribution office a call or speak to your local agent

Contact us

# LILY & ME DISTRIBUTION AND SALES

Call: +44 (0)1452 207 766

Email: orders@lilyandmeclothing.com

# LILY & ME UK AND IRELAND AGENTS

### South West

Mark Morgan | 07879 492989

### South East

Paul O'Sullivan | 07894 668756

### Midlands

Debbie Castl