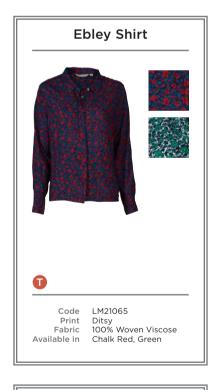

  B LM21065 | EBLEY SHIRT DITSY | CHALK RED G LM21089 | AUTUMN JACKET | LIME C LM21056 | ANGELA TUNIC WESTBURY | NAVY LM21145 | SUNSET TOP JEMMA BLOSSOM | ECRU

- C LM21013 | TURTLE NECK TOP CLEVEDON GARDEN | NAVY
  LM21083 | CARRIE DRESS | TEAL