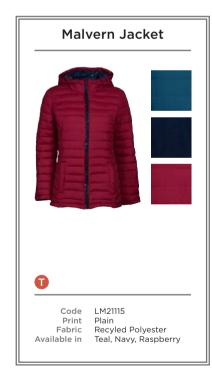

  D LM21115 | MALVERN JACKET | TEAL
- LM21105 | COSY RIB CARDI | TEAL LM21125 | HALMORE DRESS WINTER BUDS | OCHRE
- E LM21131 | BANBURY DRESS GREENGAGE | NAVY
- LM21131 | BANBURY DRESS GREENGAGE | NAV LM21022 | TURTLE NECK | OCHRE
- F LM21007 | CLEEVE TOP TRIANGLES | OCHRE

- A LM21114 | WALKABOUT JUMPER ANIMAL DOTS | NAVY F LM21115 | MALVERN JACKET | RASPBERRY LM21088 | BUTTON THROUGH SKIRT | DAMSON
- **B** LM21001 | RIVERSIDE TOP MINI TREES | DAMSON
- C LM21136 | WINKLEIGH TUNIC FAIRISLE | GREY D LM21035 | SUNDAY TOP MULTI STRIPE | NAVY
- E LM21021 | LAYERING TEE | GREEN LM21009 | COASTAL TUNIC TRIANGLES | NAVY
- LM21111 | FLORRIE CREW ANIMAL DOTS | NAVY
- G LM21061 | BETHAN JUMPER | GREY
- LM21041 | AVENING TROUSER | DAMSON H LM21059 | DEE DRESS WESTBURY | GREY