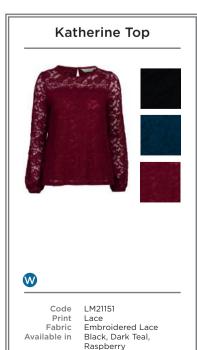

- A LM21098 | KEMBLE JUMPER | DAMSON LM21075 | WITCOMBE SKIRT | NAVY
- B LM21151 | KATHERINE TOP | RASPBERRY
- C LM21123 | LAYERING TEE WINTER BUDS | NAVY LM21081 | AUTUMN JACKET | DAMSON
- D LM21066 | HAZEL TOP DITSY | GREEN LM21099 | RIBBED POLO NECK JUMPER | NAVY
- E LM21140 | AUTUMN POCKET TUNIC MONO BLOOM | DAMSON LM21077 | LARA TROUSER | DENIM
- F LM21082 | BUTTON DETAIL CORD DRESS | DAMSON
- G LM21057 | WINKLEIGH TUNIC WESTBURY | GREY