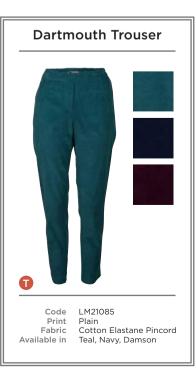

**G** LM21002 | CORRINE SHIRT MINI TREES | TEAL

- A LM21103 | HYGGE STRIPE JUMPER | DAMSON LM21077 | LARA TROUSER | DENIM
- B LM21128 | OLIVIA JUMPER GREENGAGE | GREY LM21021 | LAYERING TEE | PUMPKIN LM21085 | DARTMOUTH TROUSER | DAMSON
- C LM21017 | TURTLE NECK TOP HALF CIRCLES | DAMSON LM21090 | STEVIE DRESS | NAVY
- D LM21088 | BUTTON THROUGH SKIRT | DAMSON LM21013 | TURTLE NECK TOP CLEEVEDON GARDEN | GREY BLUE
- E LM21108 | COTSWOLD CARDI | NAVY
  LM21014 | CERYS TUNIC CLEEVEDON GARDEN | GREY BLUE
  LM21085 | DARTMOUTH TROUSER | DAMSON
- F LM21120 | OAKRIDGE DRESS BIRDS | NAVY LM21108 | COTSWOLD CARDI | DAMSON.