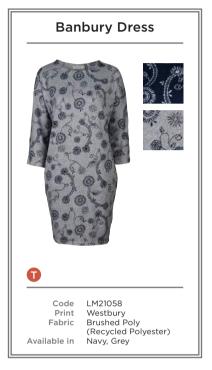

  D LM21115 | MALVERN JACKET | TEAL
- LM21105 | COSY RIB CARDI | TEAL LM21125 | HALMORE DRESS WINTER BUDS | OCHRE
- E LM21131 | BANBURY DRESS GREENGAGE | NAVY
- LM21131 | BANBURY DRESS GREENGAGE | NAV LM21022 | TURTLE NECK | OCHRE
- F LM21007 | CLEEVE TOP TRIANGLES | OCHRE