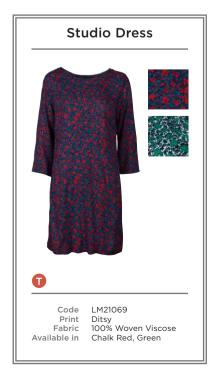

has been separated into transitional and winter drops, offering relevant product for early season through to the colder winter months.

All styles are available in UK sizes 8-20

Our Transitional drop will be available from mid July and throughout the season whilst stocks last. Our Winter drop will be available from early September and throughout the season whilst stocks last. This smaller drop offers a refresh of prints, some warmer fabrics and updated knits. Each drop flows through providing colour continuity for your shops and enabling customers to have outfitting options to coordinate with prints throughout the whole season.

































































































































**Banbury Dress** 



















































































































































































































How to order

We are primarily a forward order brand however we do carry stock in season and usually exhibit short and forward order collections at our shows.

Ordering from us couldn't be easier! Give our distribution office a call or speak to your local agent

Contact us

# LILY & ME DISTRIBUTION AND SALES

Call: +44 (0)1452 207 766

Email: orders@lilyandmeclothing.com

# LILY & ME UK AND IRELAND AGENTS

### South West

Mark Morgan | 07879 492989

### South East

Paul O'Sullivan | 07894 668756

### Midlands

Debbie Castleman Agencies | 01530 622966

# North

Maria Tracey | 07734 963922

# Scotla