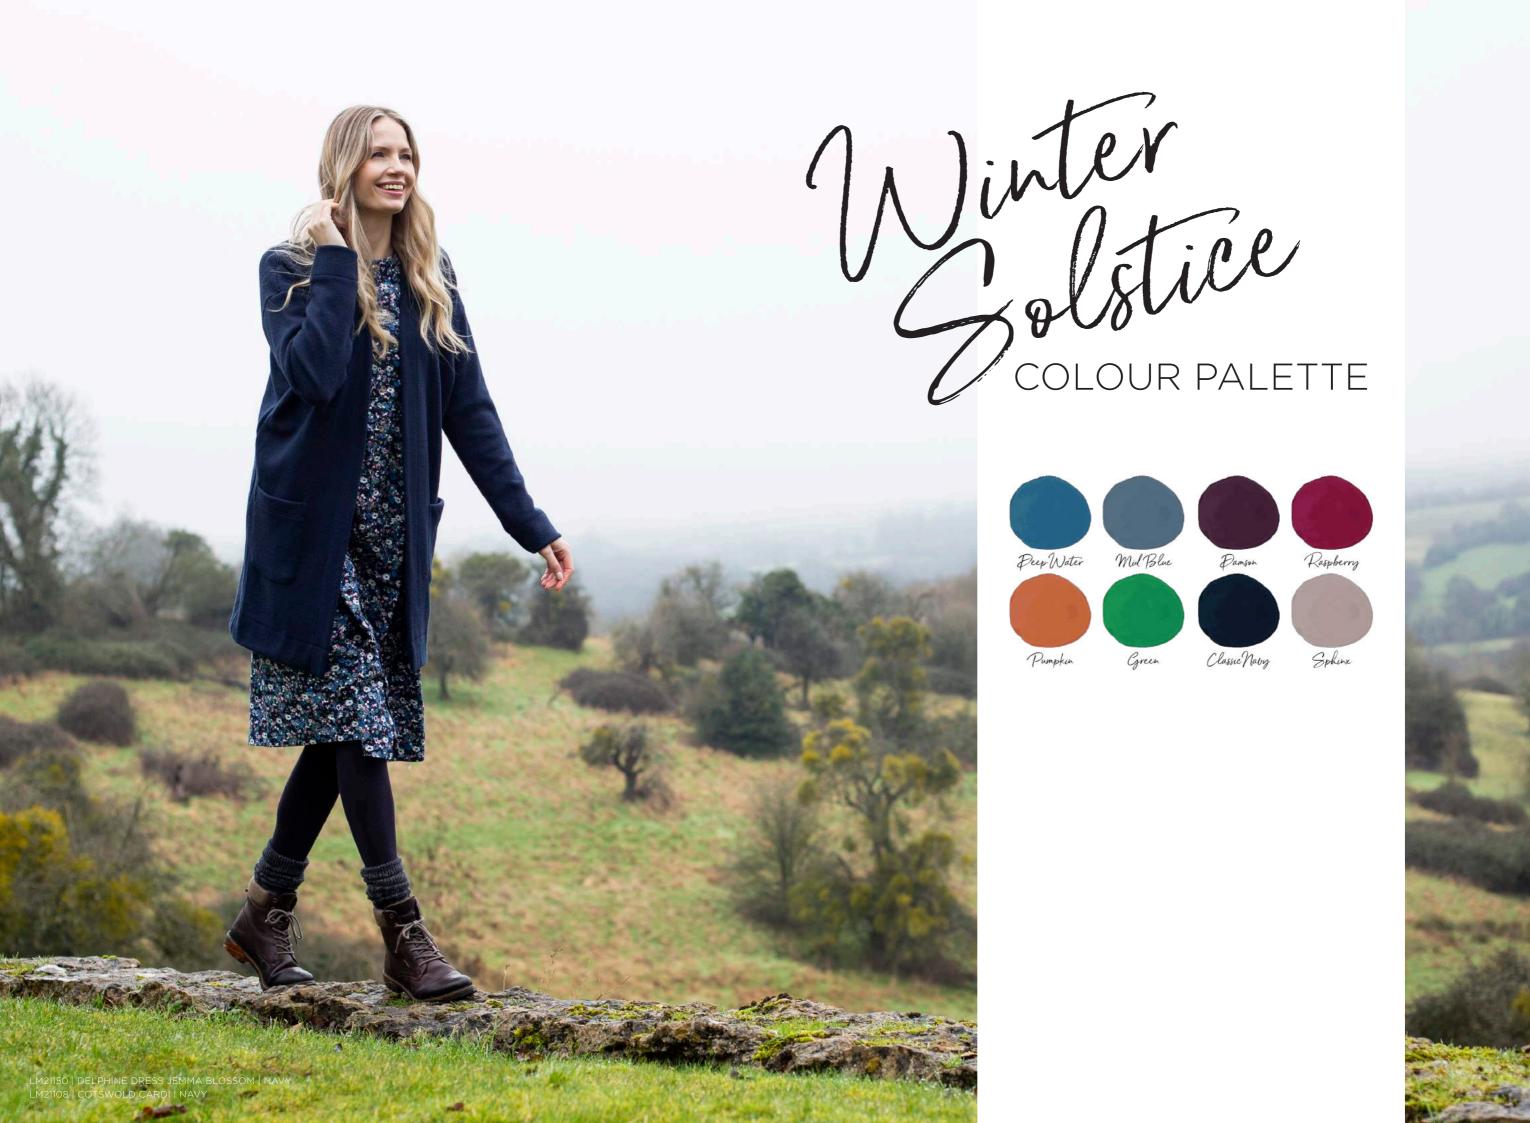

Transitional drop

W Winter drop

Designed in two rich colour palettes, 'Coastal' offers ochre, teals and chalk red, whilst berry reds, pumpkin and a pop of green make up our second palette, 'Winter Solstice'. Both sit back with navy to create easy wearing clothes. The collection has been separated into transitional and winter drops, offering relevant product for early season through to the colder winter months.