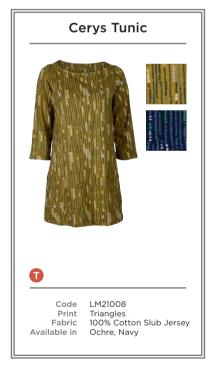

- A LM21104 | POINTELLE JUMPER | GREY
  B LM21052 | BANBURY DRESS BRACKEN | NAVY
- C LM21109 | PENELOPE JUMPER | NAVY LM21008 | CERYS TUNIC TRIANGLES | NAVY

  D LM21110 | ERIN DRESS | DAMSON
- **E** LM21099 | RIBBED POLO NECK JUMPER | DAMSON LM21078 | DELPHINE DRESS | DENIM
- F LM21057 | WINKLEIGH TUNIC WESTBURY | GREY
  G LM21106 | BRIDGET LAYERING JUMPER | DAMSON
- LM21033 | LAYERING TEE MULTI STRIPE | NAVY