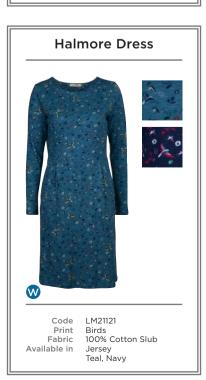

- A LM21121 | HALMORE DRESS BIRDS | TEAL
- B LM21060 | EMBER TOP | BLUE
- LM21034 | TURTLE NECK TOP MULTI STRIPE | ECRU LM21088 | BUTTON THROUGH SKIRT | TEAL
- C LM21043 | OLIVIA JUMPER SWIRLS | NAVY LM21021 | LAYERING TEE | GREY LM21093 | BETSY TROUSER | LIME
- D LM21050 | ANGELA TUNIC BRACKEN | GREY
- E LM21141 | SWING DRESS MONO BLOOM | NAVY
- F LM21042 | ANGELA TOP SWIRLS | NAVY LM21092 | BUTTON THROUGH SKIRT | LIME