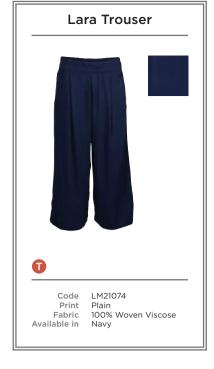

**G** LM21002 | CORRINE SHIRT MINI TREES | TEAL

- A LM21103 | HYGGE STRIPE JUMPER | DAMSON LM21077 | LARA TROUSER | DENIM
- B LM21128 | OLIVIA JUMPER GREENGAGE | GREY LM21021 | LAYERING TEE | PUMPKIN LM21085 | DARTMOUTH TROUSER | DAMSON
- C LM21017 | TURTLE NECK TOP HALF CIRCLES | DAMSON LM21090 | STEVIE DRESS | NAVY
- D LM21088 | BUTTON THROUGH SKIRT | DAMSON LM21013 | TURTLE NECK TOP CLEEVEDON GARDEN | GREY BLUE
- E LM21108 | COTSWOLD CARDI | NAVY
  LM21014 | CERYS TUNIC CLEEVEDON GARDEN | GREY BLUE
  LM21085 | DARTMOUTH TROUSER | DAMSON
- F LM21120 | OAKRIDGE DRESS BIRDS | NAVY LM21108 | COTSWOLD CARDI | DAMSON.

- A LM21098 | KEMBLE JUMPER | DAMSON LM21075 | WITCOMBE SKIRT | NAVY
- B LM21151 | KATHERINE TOP | RASPBERRY
- C LM21123 | LAYERING TEE WINTER BUDS | NAVY LM21081 | AUTUMN JACKET | DAMSON
- D LM21066 | HAZEL TOP DITSY | GREEN LM21099 | RIBBED POLO NECK JUMPER | NAVY
- E LM21140 | AUTUMN POCKET TUNIC MONO BLOOM | DAMSON LM21077 | LARA TROUSER | DENIM
- F LM21082 | BUTTON DETAIL CORD DRESS | DAMSON
- G LM21057 | WINKLEIGH TUNIC WESTBURY | GREY