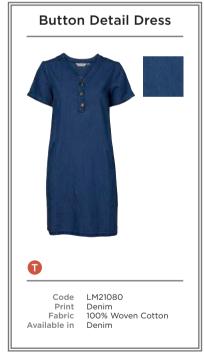

transitional and winter drops, offering relevant product for early season through to the colder winter months.

All styles are available in UK sizes 8-20

Our Transitional drop will be available from mid July and throughout the season whilst stocks last. Our Winter drop will be available from early September and throughout the season whilst stocks last. This smaller drop offers a refresh of prints, some warmer fabrics and updated knits. Each drop flows through providing colour continuity for your shops and enabling customers to have outfitting options to coordinate with prints throughout the whole season.

































































































































**Banbury Dress** 



















































































































































































































How to order

We are primarily a forward order brand however we do carry stock in season and usually exhibit short and forward order collections at our shows.

Ordering from us couldn't be easier! Give our distribution office a call or speak to your local agent

Contact us

# LILY & ME DISTRIBUTION AND SALES

Call: +44 (0)1452 207 766

Email: orders@lilyandmeclothing.com

# LILY & ME UK AND IRELAND AGENTS

### South West

Mark Morgan | 07879 492989

### South East

Paul O'Sullivan | 07894 668756

### Midlands

Debbie Castleman Agencies | 01530 622966

# North

Maria Tracey | 07734 963922

# Scotland

Richard Kaye | 07825