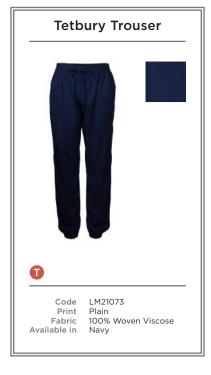

  H LM21045 | WINKLEIGH TUNIC SWIRLS | DAMSON

- B LM21020 | HALMORE DRESS HALF CIRCLES | DAMSON F LM21111 | FLORRIE CREW NECK ANIMAL DOTS | TEAL
- C LM21102 | COLOUR BLOCK JUMPER | NAVY LM21073 | TETBURY TROUSER | NAVY
- D LM21079 | SUNSET TOP | DENIM LM21038 | TURTLE NECK TOP HARVEST SEEDS | NAVY LM21088 | BUTTON THROUGH SKIRT | NAVY
- E LM21109 | PENELOPE JUMPER | DAMSON LM21034 | TURTLE NECK TOP MULTI STRIPE | NAVY
- G LM21105 | COSY RIB CARDI | GREEN LM21118 | MONICA TOP BIRDS | NAVY
- H LM21016 | SATURDAY TEE HALF CIRCLES | DAMSON LM21093 | BETSY TROUSER | NAVY