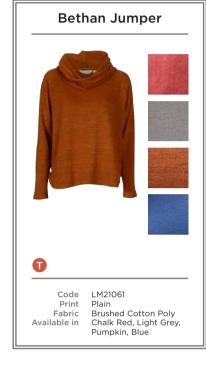

- A LM21114 | WALKABOUT JUMPER ANIMAL DOTS | NAVY F LM21115 | MALVERN JACKET | RASPBERRY LM21088 | BUTTON THROUGH SKIRT | DAMSON
- **B** LM21001 | RIVERSIDE TOP MINI TREES | DAMSON
- C LM21136 | WINKLEIGH TUNIC FAIRISLE | GREY D LM21035 | SUNDAY TOP MULTI STRIPE | NAVY
- E LM21021 | LAYERING TEE | GREEN LM21009 | COASTAL TUNIC TRIANGLES | NAVY
- LM21111 | FLORRIE CREW ANIMAL DOTS | NAVY
- G LM21061 | BETHAN JUMPER | GREY
- LM21041 | AVENING TROUSER | DAMSON H LM21059 | DEE DRESS WESTBURY | GREY