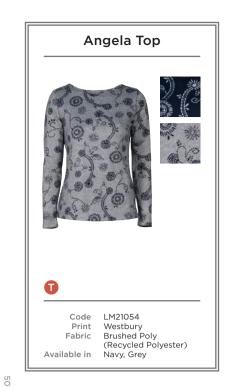

  B LM21065 | EBLEY SHIRT DITSY | CHALK RED G LM21089 | AUTUMN JACKET | LIME C LM21056 | ANGELA TUNIC WESTBURY | NAVY LM21145 | SUNSET TOP JEMMA BLOSSOM | ECRU

- C LM21013 | TURTLE NECK TOP CLEVEDON GARDEN | NAVY
  LM21083 | CARRIE DRESS | TEAL