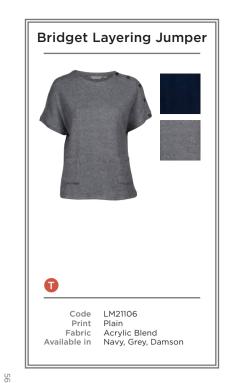

- A LM21104 | POINTELLE JUMPER | GREY
  B LM21052 | BANBURY DRESS BRACKEN | NAVY
- C LM21109 | PENELOPE JUMPER | NAVY LM21008 | CERYS TUNIC TRIANGLES | NAVY

  D LM21110 | ERIN DRESS | DAMSON
- **E** LM21099 | RIBBED POLO NECK JUMPER | DAMSON LM21078 | DELPHINE DRESS | DENIM
- F LM21057 | WINKLEIGH TUNIC WESTBURY | GREY
  G LM21106 | BRIDGET LAYERING JUMPER | DAMSON
- LM21033 | LAYERING TEE MULTI STRIPE | NAVY