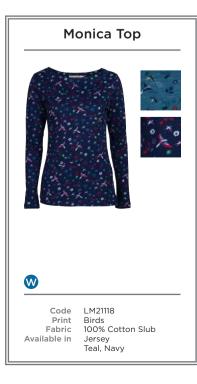

  H LM21045 | WINKLEIGH TUNIC SWIRLS | DAMSON

- B LM21020 | HALMORE DRESS HALF CIRCLES | DAMSON F LM21111 | FLORRIE CREW NECK ANIMAL DOTS | TEAL
- C LM21102 | COLOUR BLOCK JUMPER | NAVY LM21073 | TETBURY TROUSER | NAVY
- D LM21079 | SUNSET TOP | DENIM LM21038 | TURTLE NECK TOP HARVEST SEEDS | NAVY LM21088 | BUTTON THROUGH SKIRT | NAVY
- E LM21109 | PENELOPE JUMPER | DAMSON LM21034 | TURTLE NECK TOP MULTI STRIPE | NAVY
- G LM21105 | COSY RIB CARDI | GREEN LM21118 | MONICA TOP BIRDS | NAVY
- H LM21016 | SATURDAY TEE HALF CIRCLES | DAMSON LM21093 | BETSY TROUSER | NAVY