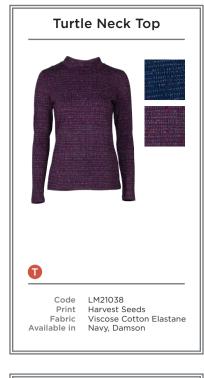

  B LM21065 | EBLEY SHIRT DITSY | CHALK RED G LM21089 | AUTUMN JACKET | LIME C LM21056 | ANGELA TUNIC WESTBURY | NAVY LM21145 | SUNSET TOP JEMMA BLOSSOM | ECRU

- C LM21013 | TURTLE NECK TOP CLEVEDON GARDEN | NAVY
  LM21083 | CARRIE DRESS | TEAL