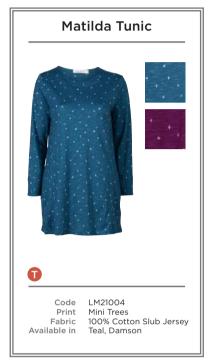

LM21148 | NEWBURY SHIRT DRESS JEMMA BLOSSOM | NAVY LM21099 | RIBBED POLO NECK JUMPER | DAMSON

LM21144 | FLECK KNIT FAIRISLE JUMPER | ECRU LM21034 | TURTLE NECK TOP MULTI STRIPE | NAVY

- A LM21089 | AUTUMN JACKET | NAVY LM21104 | POINTELLE JUMPER | GREY LM21070 | WITCOMBE SKIRT DITSY | GREEN
- **B** LM21004 | MATILDA TUNIC MINI TREES | DAMSON LM21085 | DARTMOUTH TROUSER | NAVY
- C LM21068 | FIR TREE DRESS DITSY | GREEN
- D LM21134 | RELAXED EVERYDAY JUMPER FAIRISLE | GREY
- E LM21141 | SWING DRESS MONO BLOOM | DAMSON LM21116 | FOREST JACKET | NAVY
- F LM21064 | PERSHORE CARDI | PUMPKIN LM21050 | ANGELA TUNIC BRACKEN | NAVY
- G LM21108 | COTSWOLD CARDI | NAVY
- LM21150 | DELPHINE DRESS JEMMA BLOSSOM | NAVY
- H LM21034 | TURTLE NECK TOP MULTI STRIPE | NAVY LM21087 | ANNABELLE SKIRT | DAMSON