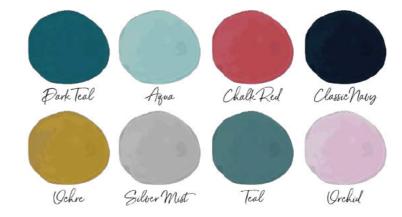

# COLOUR PALETTE

- A LM21102 | COLOUR BLOCK JUMPER | TEAL
  B LM21049 | OLIVIA JUMPER BRACKEN | GREY
  LM21021 | LAYERING TEE | OCHRE
- C LM21118 | MONICA TOP BIRDS | TEAL
  LM21105 | COSY RIB CARDI | GREY
  D LM21112 | FALL TUNIC ANIMAL DOTS | TEAL

Transitional drop

W Winter drop

Designed in two rich colour palettes, 'Coastal' offers ochre, teals and chalk red, whilst berry reds, pumpkin and a pop of green make up our second palette, 'Winter Solstice'. Both sit back with navy to create easy wearing clothes. The collection has been separated into transitional and winter drops, offering relevant product for early season through to the colder winter months.