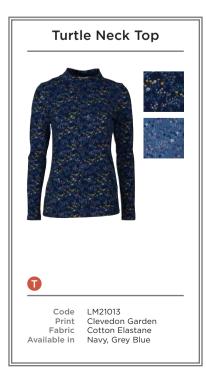

  B LM21065 | EBLEY SHIRT DITSY | CHALK RED G LM21089 | AUTUMN JACKET | LIME C LM21056 | ANGELA TUNIC WESTBURY | NAVY LM21145 | SUNSET TOP JEMMA BLOSSOM | ECRU

- C LM21013 | TURTLE NECK TOP CLEVEDON GARDEN | NAVY
  LM21083 | CARRIE DRESS | TEAL

**G** LM21002 | CORRINE SHIRT MINI TREES | TEAL

- A LM21103 | HYGGE STRIPE JUMPER | DAMSON LM21077 | LARA TROUSER | DENIM
- B LM21128 | OLIVIA JUMPER GREENGAGE | GREY LM21021 | LAYERING TEE | PUMPKIN LM21085 | DARTMOUTH TROUSER | DAMSON
- C LM21017 | TURTLE NECK TOP HALF CIRCLES | DAMSON LM21090 | STEVIE DRESS | NAVY
- D LM21088 | BUTTON THROUGH SKIRT | DAMSON LM21013 | TURTLE NECK TOP CLEEVEDON GARDEN | GREY BLUE
- E LM21108 | COTSWOLD CARDI | NAVY
  LM21014 | CERYS TUNIC CLEEVEDON GARDEN | GREY BLUE
  LM21085 | DARTMOUTH TROUSER | DAMSON
- F LM21120 | OAKRIDGE DRESS BIRDS | NAVY LM21108 | COTSWOLD CARDI | DAMSON.