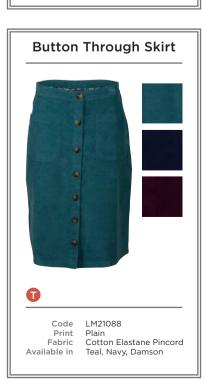

- A LM21121 | HALMORE DRESS BIRDS | TEAL
- B LM21060 | EMBER TOP | BLUE
- LM21034 | TURTLE NECK TOP MULTI STRIPE | ECRU LM21088 | BUTTON THROUGH SKIRT | TEAL
- C LM21043 | OLIVIA JUMPER SWIRLS | NAVY LM21021 | LAYERING TEE | GREY LM21093 | BETSY TROUSER | LIME
- D LM21050 | ANGELA TUNIC BRACKEN | GREY
- E LM21141 | SWING DRESS MONO BLOOM | NAVY
- F LM21042 | ANGELA TOP SWIRLS | NAVY LM21092 | BUTTON THROUGH SKIRT | LIME