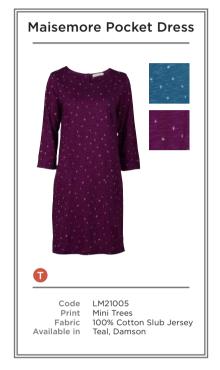

- A LM21019 | HELEN DRESS HALF CIRCLE | DARK TEAL LM2021 | LAYERING TEE | OCHRE
- B LM21005 | MAISEMORE POCKET DRESS MINI TREES | TEAL C LM21095 | BATHWICK TOP | NAVY
- LM21033 | LAYERING TEE MULTI STRIPE | ECRU