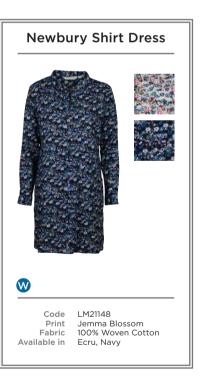

LM21148 | NEWBURY SHIRT DRESS JEMMA BLOSSOM | NAVY LM21099 | RIBBED POLO NECK JUMPER | DAMSON

LM21144 | FLECK KNIT FAIRISLE JUMPER | ECRU LM21034 | TURTLE NECK TOP MULTI STRIPE | NAVY

- A LM21089 | AUTUMN JACKET | NAVY LM21104 | POINTELLE JUMPER | GREY LM21070 | WITCOMBE SKIRT DITSY | GREEN
- **B** LM21004 | MATILDA TUNIC MINI TREES | DAMSON LM21085 | DARTMOUTH TROUSER | NAVY
- C LM21068 | FIR TREE DRESS DITSY | GREEN
- D LM21134 | RELAXED EVERYDAY JUMPER FAIRISLE | GREY
- E LM21141 | SWING DRESS MONO BLOOM | DAMSON LM21116 | FOREST JACKET | NAVY
- F LM21064 | PERSHORE CARDI | PUMPKIN LM21050 | ANGELA TUNIC BRACKEN | NAVY
- G LM21108 | COTSWOLD CARDI | NAVY
- LM21150 | DELPHINE DRESS JEMMA BLOSSOM | NAVY
- H LM21034 | TURTLE NECK TOP MULTI STRIPE | NAVY LM21087 | ANNABELLE SKIRT | DAMSON