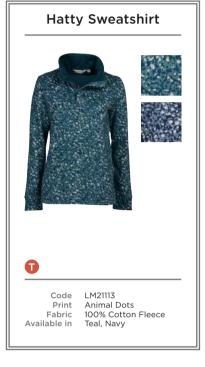

- A LM21114 | WALKABOUT JUMPER ANIMAL DOTS | NAVY F LM21115 | MALVERN JACKET | RASPBERRY LM21088 | BUTTON THROUGH SKIRT | DAMSON
- **B** LM21001 | RIVERSIDE TOP MINI TREES | DAMSON
- C LM21136 | WINKLEIGH TUNIC FAIRISLE | GREY D LM21035 | SUNDAY TOP MULTI STRIPE | NAVY
- E LM21021 | LAYERING TEE | GREEN LM21009 | COASTAL TUNIC TRIANGLES | NAVY
- LM21111 | FLORRIE CREW ANIMAL DOTS | NAVY
- G LM21061 | BETHAN JUMPER | GREY
- LM21041 | AVENING TROUSER | DAMSON H LM21059 | DEE DRESS WESTBURY | GREY