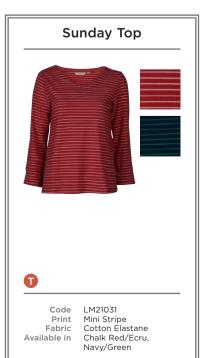

- A LM21114 | WALKABOUT JUMPER ANIMAL DOTS | NAVY F LM21115 | MALVERN JACKET | RASPBERRY LM21088 | BUTTON THROUGH SKIRT | DAMSON
- **B** LM21001 | RIVERSIDE TOP MINI TREES | DAMSON
- C LM21136 | WINKLEIGH TUNIC FAIRISLE | GREY D LM21035 | SUNDAY TOP MULTI STRIPE | NAVY
- E LM21021 | LAYERING TEE | GREEN LM21009 | COASTAL TUNIC TRIANGLES | NAVY
- LM21111 | FLORRIE CREW ANIMAL DOTS | NAVY
- G LM21061 | BETHAN JUMPER | GREY
- LM21041 | AVENING TROUSER | DAMSON H LM21059 | DEE DRESS WESTBURY | GREY