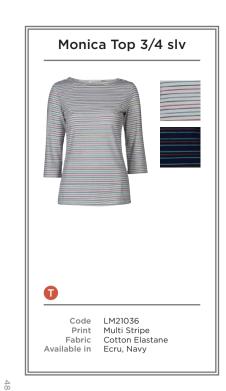

- **B** LM21029 | LAYERING TEE MINI STRIPE | CHALK RED
- C LM21034 | TURTLE NECK MULTI STRIPE | NAVY
- D LM21036 | MONICA TEE MULTI STRIPE | ECRU
- E LM21029 | LAYERING TEE MINI STRIPE | NAVY

These wardrobe essentials pair beautifully with all of our prints