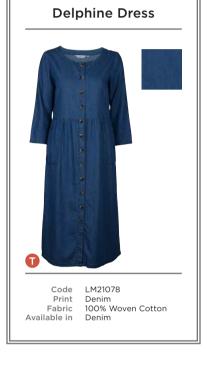

- A LM21104 | POINTELLE JUMPER | GREY
  B LM21052 | BANBURY DRESS BRACKEN | NAVY
- C LM21109 | PENELOPE JUMPER | NAVY LM21008 | CERYS TUNIC TRIANGLES | NAVY

  D LM21110 | ERIN DRESS | DAMSON
- **E** LM21099 | RIBBED POLO NECK JUMPER | DAMSON LM21078 | DELPHINE DRESS | DENIM
- F LM21057 | WINKLEIGH TUNIC WESTBURY | GREY
  G LM21106 | BRIDGET LAYERING JUMPER | DAMSON
- LM21033 | LAYERING TEE MULTI STRIPE | NAVY