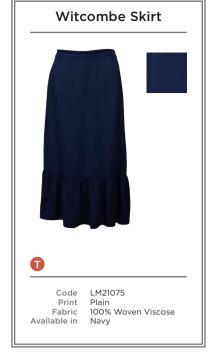

- A LM21098 | KEMBLE JUMPER | DAMSON LM21075 | WITCOMBE SKIRT | NAVY
- B LM21151 | KATHERINE TOP | RASPBERRY
- C LM21123 | LAYERING TEE WINTER BUDS | NAVY LM21081 | AUTUMN JACKET | DAMSON
- D LM21066 | HAZEL TOP DITSY | GREEN LM21099 | RIBBED POLO NECK JUMPER | NAVY
- E LM21140 | AUTUMN POCKET TUNIC MONO BLOOM | DAMSON LM21077 | LARA TROUSER | DENIM
- F LM21082 | BUTTON DETAIL CORD DRESS | DAMSON
- G LM21057 | WINKLEIGH TUNIC WESTBURY | GREY