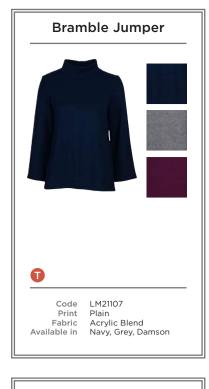

- A LM21107 | BRAMBLE JUMPER | NAVY LM21070 | WITCOMBE SKIRT DITSY | CHALK RED
- **B** LM21040 | KEMBLE DRESS HARVEST SEEDS | NAVY
- C LM21103 | HYGGE STRIPE JUMPER | TEAL LM21041 | AVENING TROUSER HARVEST SEEDS | NAVY
- D LM21140 | AUTUMN POCKET TUNIC MONO BLOOM | NAVY LM21021 | LAYERING TEE | CHALK RED
- E LM21105 | COSY RIB CARDI | TEAL
- LM21147 | TRADITIONAL SHIRT JEMMA BLOSSOM | ECRU
- F LM21076 | TRADITIONAL SHIRT | DENIM LM21032 | MONICA TOP | CHALK RED LM21086 | CROPPED TROUSER | TEAL