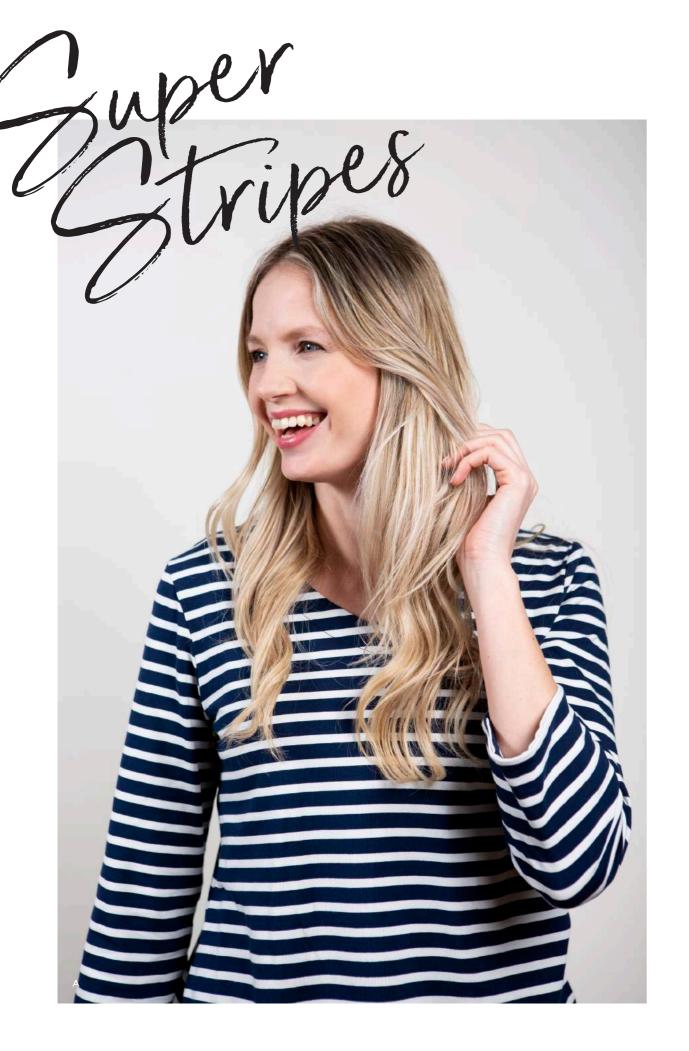

Our ribbed stripe & plain viscose knits not only look great on their own, but also offer a layering solution for the colder months.

- LM21099 | RIBBED POLO NECK JUMPER | DAMSON
- **B** LM21100 | RIBBED CREW NECK JUMPER | OCHRE
- E LM21155 | EMMA DRESS | DENIM