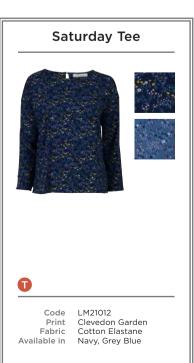

  H LM21045 | WINKLEIGH TUNIC SWIRLS | DAMSON

- B LM21020 | HALMORE DRESS HALF CIRCLES | DAMSON F LM21111 | FLORRIE CREW NECK ANIMAL DOTS | TEAL
- C LM21102 | COLOUR BLOCK JUMPER | NAVY LM21073 | TETBURY TROUSER | NAVY
- D LM21079 | SUNSET TOP | DENIM LM21038 | TURTLE NECK TOP HARVEST SEEDS | NAVY LM21088 | BUTTON THROUGH SKIRT | NAVY
- E LM21109 | PENELOPE JUMPER | DAMSON LM21034 | TURTLE NECK TOP MULTI STRIPE | NAVY
- G LM21105 | COSY RIB CARDI | GREEN LM21118 | MONICA TOP BIRDS | NAVY
- H LM21016 | SATURDAY TEE HALF CIRCLES | DAMSON LM21093 | BETSY TROUSER | NAVY