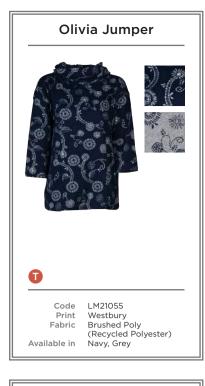

navy to create easy wearing clothes. The collection has been separated into transitional and winter drops, offering relevant product for early season through to the colder winter months.

All styles are available in UK sizes 8-20

Our Transitional drop will be available from mid July and throughout the season whilst stocks last. Our Winter drop will be available from early September and throughout the season whilst stocks last. This smaller drop offers a refresh of prints, some warmer fabrics and updated knits. Each drop flows through providing colour continuity for your shops and enabling customers to have outfitting options to coordinate with prints throughout the whole season.

































































































































**Banbury Dress** 



















































































































































































































How to order

We are primarily a forward order brand however we do carry stock in season and usually exhibit short and forward order collections at our shows.

Ordering from us couldn't be easier! Give our distribution office a call or speak to your local agent

Contact us

# LILY & ME DISTRIBUTION AND SALES

Call: +44 (0)1452 207 766

Email: orders@lilyandmeclothing.com

# LILY & ME UK AND IRELAND AGENTS

### South West

Mark Morgan | 07879 492989

### South East

Paul O'Sullivan | 07894 668756

### Midlands

Debbie Castleman Agencies | 01530 62