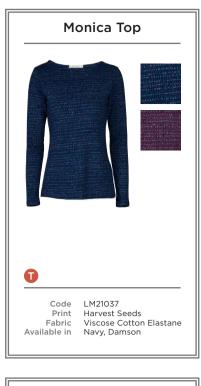

- A LM21143 | FAIRISLE CARDI | ECRU

- D LM21091 | KATIE SKIRT | LIME LM21104 | POINTELLE JUMPER | GREY
- E LM21067 | HAYWOOD DRESS DITSY | CHALK RED
- LM21090 | STEVIE DRESS | LIME F LM21037 | MONICA TOP HARVEST SEEDS | NAVY