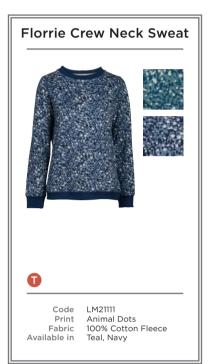

  H LM21045 | WINKLEIGH TUNIC SWIRLS | DAMSON

- B LM21020 | HALMORE DRESS HALF CIRCLES | DAMSON F LM21111 | FLORRIE CREW NECK ANIMAL DOTS | TEAL
- C LM21102 | COLOUR BLOCK JUMPER | NAVY LM21073 | TETBURY TROUSER | NAVY
- D LM21079 | SUNSET TOP | DENIM LM21038 | TURTLE NECK TOP HARVEST SEEDS | NAVY LM21088 | BUTTON THROUGH SKIRT | NAVY
- E LM21109 | PENELOPE JUMPER | DAMSON LM21034 | TURTLE NECK TOP MULTI STRIPE | NAVY
- G LM21105 | COSY RIB CARDI | GREEN LM21118 | MONICA TOP BIRDS | NAVY
- H LM21016 | SATURDAY TEE HALF CIRCLES | DAMSON LM21093 | BETSY TROUSER | NAVY

- A LM21114 | WALKABOUT JUMPER ANIMAL DOTS | NAVY F LM21115 | MALVERN JACKET | RASPBERRY LM21088 | BUTTON THROUGH SKIRT | DAMSON
- **B** LM21001 | RIVERSIDE TOP MINI TREES | DAMSON
- C LM21136 | WINKLEIGH TUNIC FAIRISLE | GREY D LM21035 | SUNDAY TOP MULTI STRIPE | NAVY
- E LM21021 | LAYERING TEE | GREEN LM21009 | COASTAL TUNIC TRIANGLES | NAVY
- LM21111 | FLORRIE CREW ANIMAL DOTS | NAVY
- G LM21061 | BETHAN JUMPER | GREY
- LM21041 | AVENING TROUSER | DAMSON H LM21059 | DEE DRESS WESTBURY | GREY