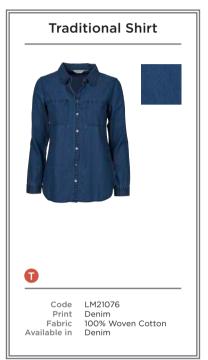

- A LM21107 | BRAMBLE JUMPER | NAVY LM21070 | WITCOMBE SKIRT DITSY | CHALK RED
- **B** LM21040 | KEMBLE DRESS HARVEST SEEDS | NAVY
- C LM21103 | HYGGE STRIPE JUMPER | TEAL LM21041 | AVENING TROUSER HARVEST SEEDS | NAVY
- D LM21140 | AUTUMN POCKET TUNIC MONO BLOOM | NAVY LM21021 | LAYERING TEE | CHALK RED
- E LM21105 | COSY RIB CARDI | TEAL
- LM21147 | TRADITIONAL SHIRT JEMMA BLOSSOM | ECRU
- F LM21076 | TRADITIONAL SHIRT | DENIM LM21032 | MONICA TOP | CHALK RED LM21086 | CROPPED TROUSER | TEAL