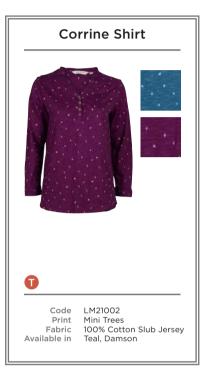

**G** LM21002 | CORRINE SHIRT MINI TREES | TEAL

- A LM21103 | HYGGE STRIPE JUMPER | DAMSON LM21077 | LARA TROUSER | DENIM
- B LM21128 | OLIVIA JUMPER GREENGAGE | GREY LM21021 | LAYERING TEE | PUMPKIN LM21085 | DARTMOUTH TROUSER | DAMSON
- C LM21017 | TURTLE NECK TOP HALF CIRCLES | DAMSON LM21090 | STEVIE DRESS | NAVY
- D LM21088 | BUTTON THROUGH SKIRT | DAMSON LM21013 | TURTLE NECK TOP CLEEVEDON GARDEN | GREY BLUE
- E LM21108 | COTSWOLD CARDI | NAVY
  LM21014 | CERYS TUNIC CLEEVEDON GARDEN | GREY BLUE
  LM21085 | DARTMOUTH TROUSER | DAMSON
- F LM21120 | OAKRIDGE DRESS BIRDS | NAVY LM21108 | COTSWOLD CARDI | DAMSON.