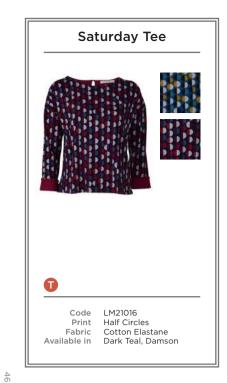

  H LM21045 | WINKLEIGH TUNIC SWIRLS | DAMSON

- B LM21020 | HALMORE DRESS HALF CIRCLES | DAMSON F LM21111 | FLORRIE CREW NECK ANIMAL DOTS | TEAL
- C LM21102 | COLOUR BLOCK JUMPER | NAVY LM21073 | TETBURY TROUSER | NAVY
- D LM21079 | SUNSET TOP | DENIM LM21038 | TURTLE NECK TOP HARVEST SEEDS | NAVY LM21088 | BUTTON THROUGH SKIRT | NAVY
- E LM21109 | PENELOPE JUMPER | DAMSON LM21034 | TURTLE NECK TOP MULTI STRIPE | NAVY
- G LM21105 | COSY RIB CARDI | GREEN LM21118 | MONICA TOP BIRDS | NAVY
- H LM21016 | SATURDAY TEE HALF CIRCLES | DAMSON LM21093 | BETSY TROUSER | NAVY