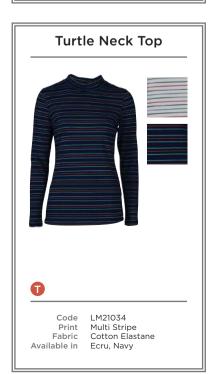

- A LM21121 | HALMORE DRESS BIRDS | TEAL
- B LM21060 | EMBER TOP | BLUE
- LM21034 | TURTLE NECK TOP MULTI STRIPE | ECRU LM21088 | BUTTON THROUGH SKIRT | TEAL
- C LM21043 | OLIVIA JUMPER SWIRLS | NAVY LM21021 | LAYERING TEE | GREY LM21093 | BETSY TROUSER | LIME
- D LM21050 | ANGELA TUNIC BRACKEN | GREY
- E LM21141 | SWING DRESS MONO BLOOM | NAVY
- F LM21042 | ANGELA TOP SWIRLS | NAVY LM21092 | BUTTON THROUGH SKIRT | LIME