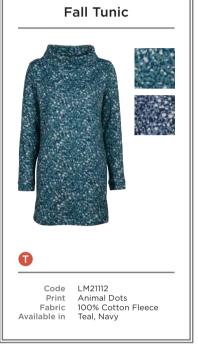

  H LM21045 | WINKLEIGH TUNIC SWIRLS | DAMSON

- B LM21020 | HALMORE DRESS HALF CIRCLES | DAMSON F LM21111 | FLORRIE CREW NECK ANIMAL DOTS | TEAL
- C LM21102 | COLOUR BLOCK JUMPER | NAVY LM21073 | TETBURY TROUSER | NAVY
- D LM21079 | SUNSET TOP | DENIM LM21038 | TURTLE NECK TOP HARVEST SEEDS | NAVY LM21088 | BUTTON THROUGH SKIRT | NAVY
- E LM21109 | PENELOPE JUMPER | DAMSON LM21034 | TURTLE NECK TOP MULTI STRIPE | NAVY
- G LM21105 | COSY RIB CARDI | GREEN LM21118 | MONICA TOP BIRDS | NAVY
- H LM21016 | SATURDAY TEE HALF CIRCLES | DAMSON LM21093 | BETSY TROUSER | NAVY