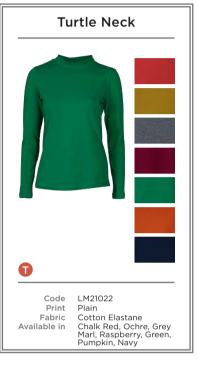

- B LM21023 | SUNDAY TOP | CHALK H
- C LM21023 | SUNDAY TOP | NAVY
- D LM21023 | SUNDAY TOP | GREEN

E LM21021 | LAYERING TEE | OCHRE

- F LM21021 | LAYERING TEE | PUMPKIN
- G LM21022 | TURTLE NECK | RASPBERRY

- C LM21100 | RIBBED CREW NECK JUMPER | DAMSON
- D LM21084 | CORD SHIRT MIDI DRESS | DAMSON
- LM21100 | RIBBED CREW NECK | OCHRE
- LM21100 | RIBBED CREW NECK JUMPER | OCHRE
- G LM21022 | TURTLE NECK | NAVY
- LM21092 | BUTTON THROUGH SKIRT | LIME
- H LM21066 | HAZEL TOP DITSY | GREEN LM21099 | RIBBED POLO | NAVY
- I LM21148 | NEWBURY SHIRT DRESS JEMMA BLOSSOM | NAVY LM21099 | RIBBED POLO NECK JUMPER | DAMSON