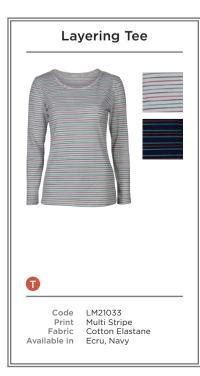

- A LM21019 | HELEN DRESS HALF CIRCLE | DARK TEAL LM2021 | LAYERING TEE | OCHRE
- B LM21005 | MAISEMORE POCKET DRESS MINI TREES | TEAL C LM21095 | BATHWICK TOP | NAVY
- LM21033 | LAYERING TEE MULTI STRIPE | ECRU