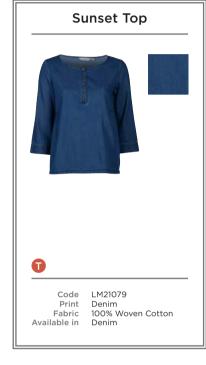

  H LM21045 | WINKLEIGH TUNIC SWIRLS | DAMSON

- B LM21020 | HALMORE DRESS HALF CIRCLES | DAMSON F LM21111 | FLORRIE CREW NECK ANIMAL DOTS | TEAL
- C LM21102 | COLOUR BLOCK JUMPER | NAVY LM21073 | TETBURY TROUSER | NAVY
- D LM21079 | SUNSET TOP | DENIM LM21038 | TURTLE NECK TOP HARVEST SEEDS | NAVY LM21088 | BUTTON THROUGH SKIRT | NAVY
- E LM21109 | PENELOPE JUMPER | DAMSON LM21034 | TURTLE NECK TOP MULTI STRIPE | NAVY
- G LM21105 | COSY RIB CARDI | GREEN LM21118 | MONICA TOP BIRDS | NAVY
- H LM21016 | SATURDAY TEE HALF CIRCLES | DAMSON LM21093 | BETSY TROUSER | NAVY