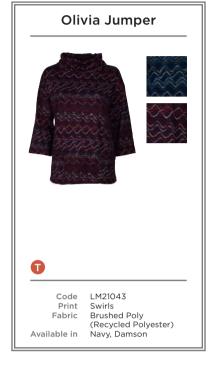

- A LM21121 | HALMORE DRESS BIRDS | TEAL
- B LM21060 | EMBER TOP | BLUE
- LM21034 | TURTLE NECK TOP MULTI STRIPE | ECRU LM21088 | BUTTON THROUGH SKIRT | TEAL
- C LM21043 | OLIVIA JUMPER SWIRLS | NAVY LM21021 | LAYERING TEE | GREY LM21093 | BETSY TROUSER | LIME
- D LM21050 | ANGELA TUNIC BRACKEN | GREY
- E LM21141 | SWING DRESS MONO BLOOM | NAVY
- F LM21042 | ANGELA TOP SWIRLS | NAVY LM21092 | BUTTON THROUGH SKIRT | LIME