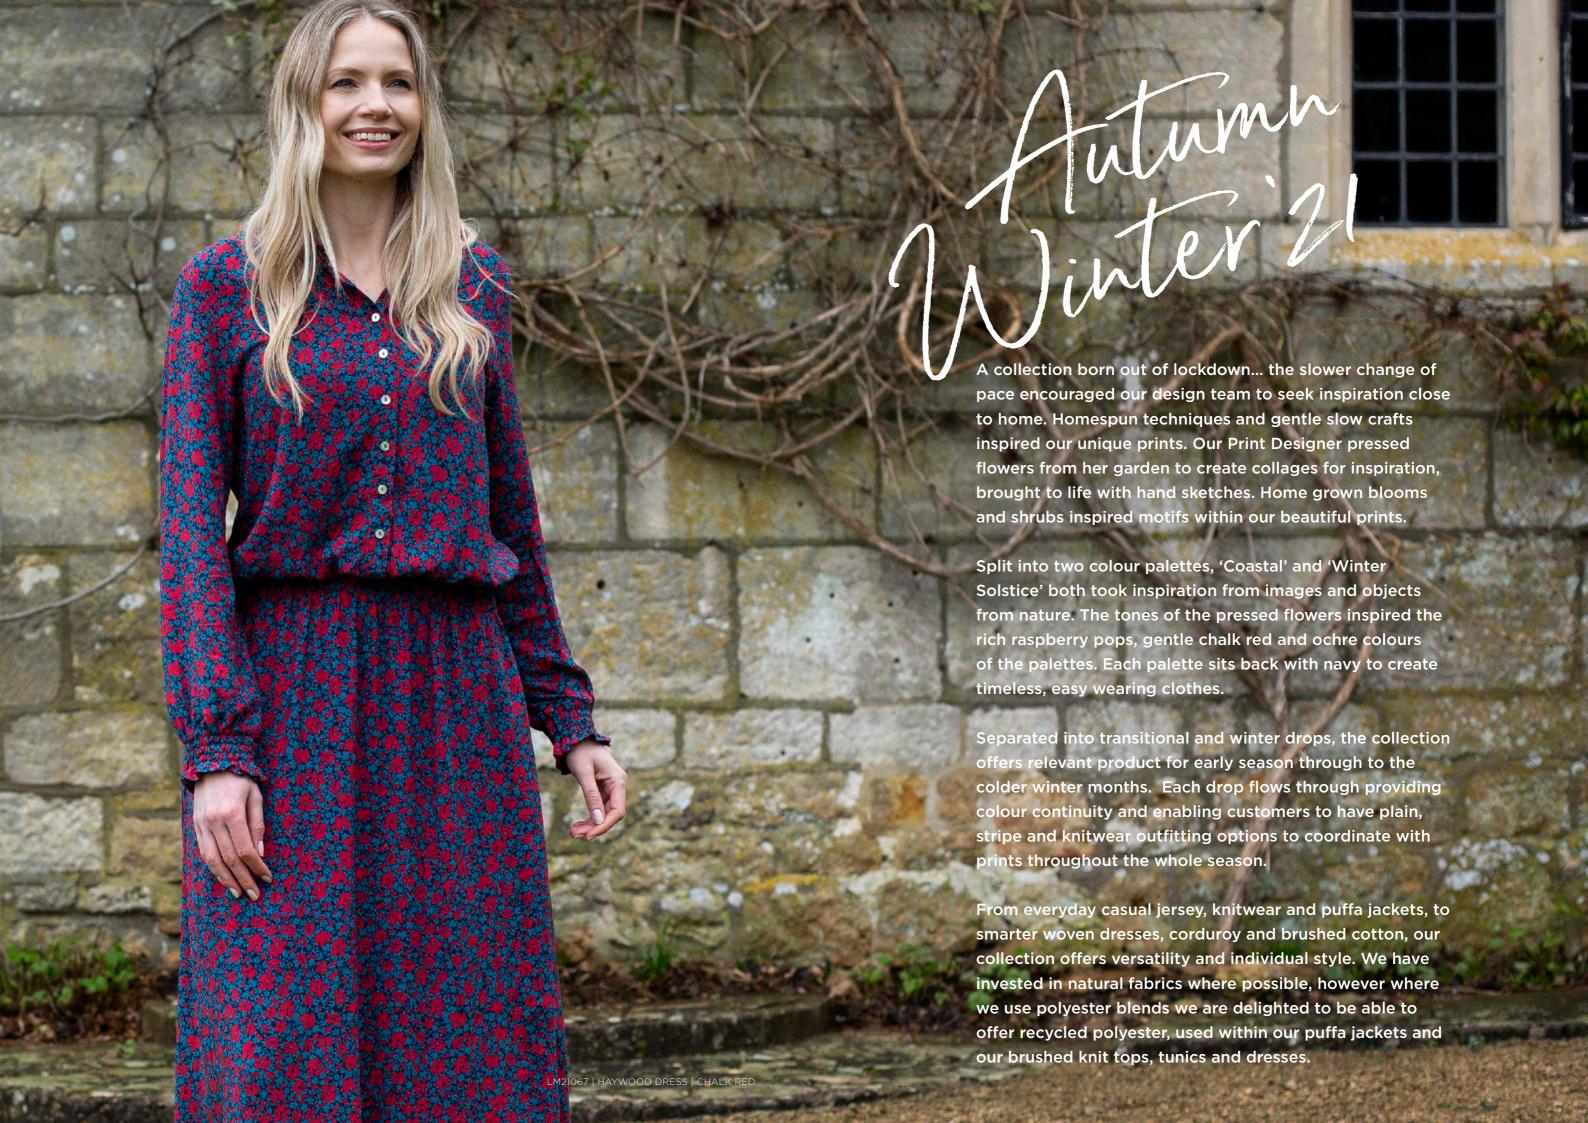

Transitional drop

W Winter drop

Designed in two rich colour palettes, 'Coastal' offers ochre, teals and chalk red, whilst berry reds, pumpkin and a pop of green make up our second palette, 'Winter Solstice'. Both sit back with navy to create easy wearing clothes. The collection has been separated into transitional and winter drops, offering relevant product for early season through to the colder winter months.

All styles are available in UK sizes 8-20

Our Transitional drop will be available from mid July and throughout the season whilst stocks last. Our Winter drop will be available from early September and throughout the season whilst stocks last. This smaller drop offers a refresh of prints, some warmer fabrics and updated knits. Each drop flows through providing colour continuity for your shops and enabling customers to have outfitting options to coordinate with prints throughout the whole season.