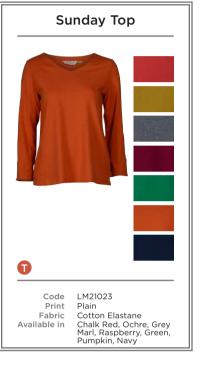

- B LM21023 | SUNDAY TOP | CHALK H
- C LM21023 | SUNDAY TOP | NAVY
- D LM21023 | SUNDAY TOP | GREEN

E LM21021 | LAYERING TEE | OCHRE

- F LM21021 | LAYERING TEE | PUMPKIN
- G LM21022 | TURTLE NECK | RASPBERRY