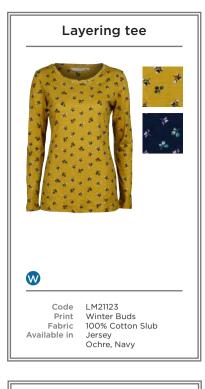

- A LM21098 | KEMBLE JUMPER | DAMSON LM21075 | WITCOMBE SKIRT | NAVY
- B LM21151 | KATHERINE TOP | RASPBERRY
- C LM21123 | LAYERING TEE WINTER BUDS | NAVY LM21081 | AUTUMN JACKET | DAMSON
- D LM21066 | HAZEL TOP DITSY | GREEN LM21099 | RIBBED POLO NECK JUMPER | NAVY
- E LM21140 | AUTUMN POCKET TUNIC MONO BLOOM | DAMSON LM21077 | LARA TROUSER | DENIM
- F LM21082 | BUTTON DETAIL CORD DRESS | DAMSON
- G LM21057 | WINKLEIGH TUNIC WESTBURY | GREY