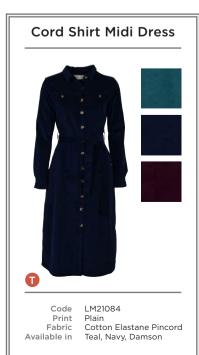

- C LM21100 | RIBBED CREW NECK JUMPER | DAMSON
- D LM21084 | CORD SHIRT MIDI DRESS | DAMSON
- LM21100 | RIBBED CREW NECK | OCHRE
- LM21100 | RIBBED CREW NECK JUMPER | OCHRE
- G LM21022 | TURTLE NECK | NAVY
- LM21092 | BUTTON THROUGH SKIRT | LIME
- H LM21066 | HAZEL TOP DITSY | GREEN LM21099 | RIBBED POLO | NAVY
- I LM21148 | NEWBURY SHIRT DRESS JEMMA BLOSSOM | NAVY LM21099 | RIBBED POLO NECK JUMPER | DAMSON