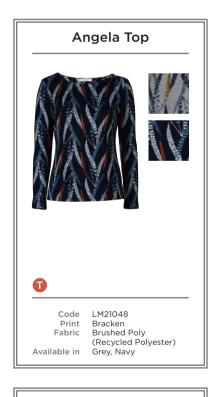

- A LM21121 | HALMORE DRESS BIRDS | TEAL
- B LM21060 | EMBER TOP | BLUE
- LM21034 | TURTLE NECK TOP MULTI STRIPE | ECRU LM21088 | BUTTON THROUGH SKIRT | TEAL
- C LM21043 | OLIVIA JUMPER SWIRLS | NAVY LM21021 | LAYERING TEE | GREY LM21093 | BETSY TROUSER | LIME
- D LM21050 | ANGELA TUNIC BRACKEN | GREY
- E LM21141 | SWING DRESS MONO BLOOM | NAVY
- F LM21042 | ANGELA TOP SWIRLS | NAVY LM21092 | BUTTON THROUGH SKIRT | LIME