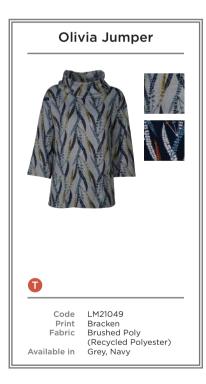

# COLOUR PALETTE

- A LM21102 | COLOUR BLOCK JUMPER | TEAL
  B LM21049 | OLIVIA JUMPER BRACKEN | GREY
  LM21021 | LAYERING TEE | OCHRE
- C LM21118 | MONICA TOP BIRDS | TEAL
  LM21105 | COSY RIB CARDI | GREY
  D LM21112 | FALL TUNIC ANIMAL DOTS | TEAL