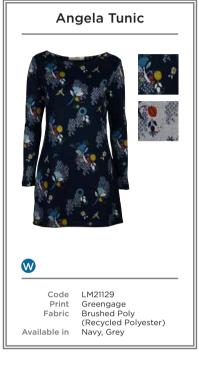

- A LM21121 | HALMORE DRESS BIRDS | TEAL
- B LM21060 | EMBER TOP | BLUE
- LM21034 | TURTLE NECK TOP MULTI STRIPE | ECRU LM21088 | BUTTON THROUGH SKIRT | TEAL
- C LM21043 | OLIVIA JUMPER SWIRLS | NAVY LM21021 | LAYERING TEE | GREY LM21093 | BETSY TROUSER | LIME
- D LM21050 | ANGELA TUNIC BRACKEN | GREY
- E LM21141 | SWING DRESS MONO BLOOM | NAVY
- F LM21042 | ANGELA TOP SWIRLS | NAVY LM21092 | BUTTON THROUGH SKIRT | LIME