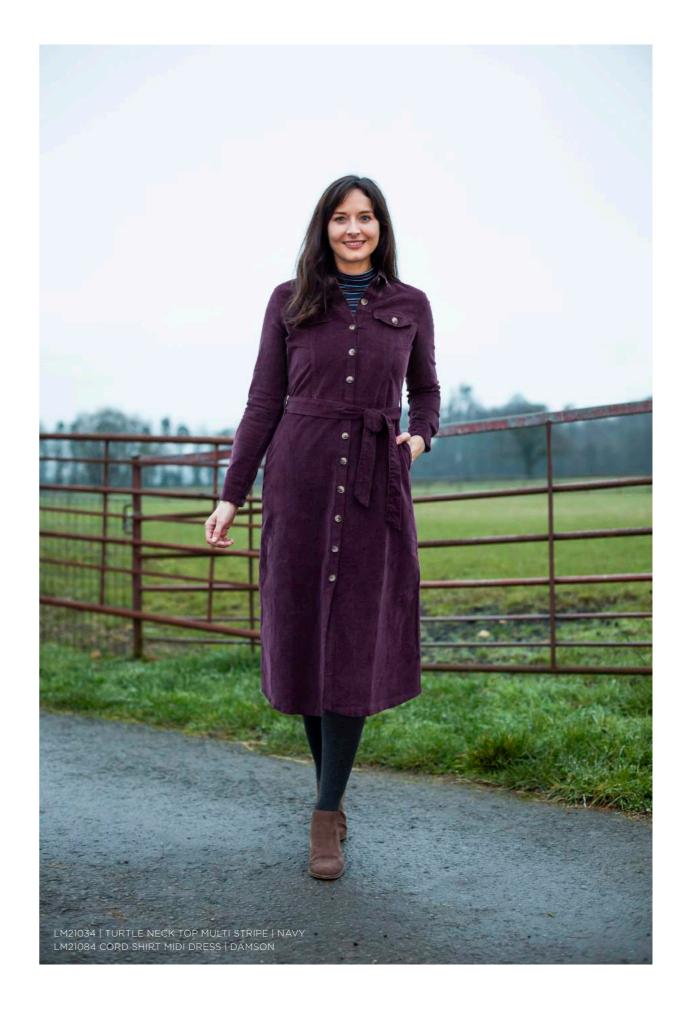

- C LM21100 | RIBBED CREW NECK JUMPER | DAMSON
- D LM21084 | CORD SHIRT MIDI DRESS | DAMSON
- LM21100 | RIBBED CREW NECK | OCHRE
- LM21100 | RIBBED CREW NECK JUMPER | OCHRE
- G LM21022 | TURTLE NECK | NAVY
- LM21092 | BUTTON THROUGH SKIRT | LIME
- H LM21066 | HAZEL TOP DITSY | GREEN LM21099 | RIBBED POLO | NAVY
- I LM21148 | NEWBURY SHIRT DRESS JEMMA BLOSSOM | NAVY LM21099 | RIBBED POLO NECK JUMPER | DAMSON