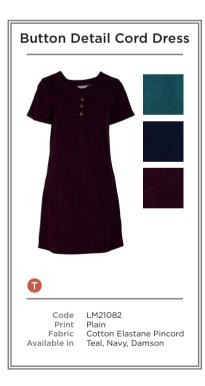

- A LM21098 | KEMBLE JUMPER | DAMSON LM21075 | WITCOMBE SKIRT | NAVY
- B LM21151 | KATHERINE TOP | RASPBERRY
- C LM21123 | LAYERING TEE WINTER BUDS | NAVY LM21081 | AUTUMN JACKET | DAMSON
- D LM21066 | HAZEL TOP DITSY | GREEN LM21099 | RIBBED POLO NECK JUMPER | NAVY
- E LM21140 | AUTUMN POCKET TUNIC MONO BLOOM | DAMSON LM21077 | LARA TROUSER | DENIM
- F LM21082 | BUTTON DETAIL CORD DRESS | DAMSON
- G LM21057 | WINKLEIGH TUNIC WESTBURY | GREY