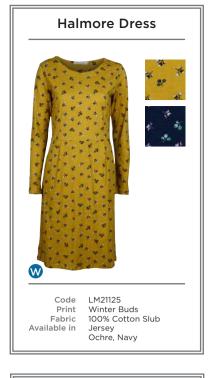

  D LM21115 | MALVERN JACKET | TEAL
- LM21105 | COSY RIB CARDI | TEAL LM21125 | HALMORE DRESS WINTER BUDS | OCHRE
- E LM21131 | BANBURY DRESS GREENGAGE | NAVY
- LM21131 | BANBURY DRESS GREENGAGE | NAV LM21022 | TURTLE NECK | OCHRE
- F LM21007 | CLEEVE TOP TRIANGLES | OCHRE