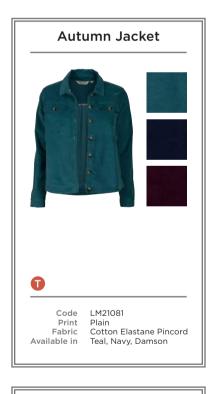

- A LM21098 | KEMBLE JUMPER | DAMSON LM21075 | WITCOMBE SKIRT | NAVY
- B LM21151 | KATHERINE TOP | RASPBERRY
- C LM21123 | LAYERING TEE WINTER BUDS | NAVY LM21081 | AUTUMN JACKET | DAMSON
- D LM21066 | HAZEL TOP DITSY | GREEN LM21099 | RIBBED POLO NECK JUMPER | NAVY
- E LM21140 | AUTUMN POCKET TUNIC MONO BLOOM | DAMSON LM21077 | LARA TROUSER | DENIM
- F LM21082 | BUTTON DETAIL CORD DRESS | DAMSON
- G LM21057 | WINKLEIGH TUNIC WESTBURY | GREY