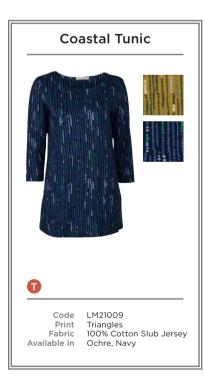

- A LM21114 | WALKABOUT JUMPER ANIMAL DOTS | NAVY F LM21115 | MALVERN JACKET | RASPBERRY LM21088 | BUTTON THROUGH SKIRT | DAMSON
- **B** LM21001 | RIVERSIDE TOP MINI TREES | DAMSON
- C LM21136 | WINKLEIGH TUNIC FAIRISLE | GREY D LM21035 | SUNDAY TOP MULTI STRIPE | NAVY
- E LM21021 | LAYERING TEE | GREEN LM21009 | COASTAL TUNIC TRIANGLES | NAVY
- LM21111 | FLORRIE CREW ANIMAL DOTS | NAVY
- G LM21061 | BETHAN JUMPER | GREY
- LM21041 | AVENING TROUSER | DAMSON H LM21059 | DEE DRESS WESTBURY | GREY