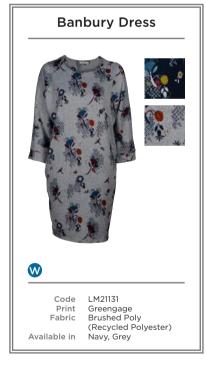

  D LM21115 | MALVERN JACKET | TEAL
- LM21105 | COSY RIB CARDI | TEAL LM21125 | HALMORE DRESS WINTER BUDS | OCHRE
- E LM21131 | BANBURY DRESS GREENGAGE | NAVY
- LM21131 | BANBURY DRESS GREENGAGE | NAV LM21022 | TURTLE NECK | OCHRE
- F LM21007 | CLEEVE TOP TRIANGLES | OCHRE

**Banbury Dress** 

How to order

We are primarily a forward order brand however we do carry stock in season and usually exhibit short and forward order collections at our shows.

Ordering from us couldn't be easier! Give our distribution office a call or speak to your local agent