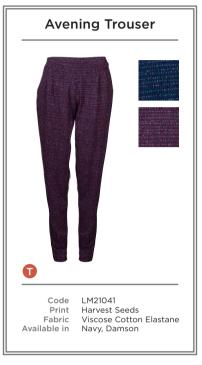

- A LM21114 | WALKABOUT JUMPER ANIMAL DOTS | NAVY F LM21115 | MALVERN JACKET | RASPBERRY LM21088 | BUTTON THROUGH SKIRT | DAMSON
- **B** LM21001 | RIVERSIDE TOP MINI TREES | DAMSON
- C LM21136 | WINKLEIGH TUNIC FAIRISLE | GREY D LM21035 | SUNDAY TOP MULTI STRIPE | NAVY
- E LM21021 | LAYERING TEE | GREEN LM21009 | COASTAL TUNIC TRIANGLES | NAVY
- LM21111 | FLORRIE CREW ANIMAL DOTS | NAVY
- G LM21061 | BETHAN JUMPER | GREY
- LM21041 | AVENING TROUSER | DAMSON H LM21059 | DEE DRESS WESTBURY | GREY