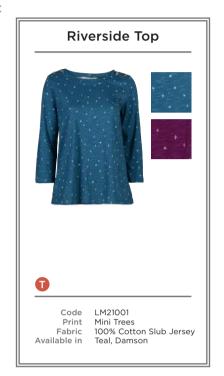

- A LM21114 | WALKABOUT JUMPER ANIMAL DOTS | NAVY F LM21115 | MALVERN JACKET | RASPBERRY LM21088 | BUTTON THROUGH SKIRT | DAMSON
- **B** LM21001 | RIVERSIDE TOP MINI TREES | DAMSON
- C LM21136 | WINKLEIGH TUNIC FAIRISLE | GREY D LM21035 | SUNDAY TOP MULTI STRIPE | NAVY
- E LM21021 | LAYERING TEE | GREEN LM21009 | COASTAL TUNIC TRIANGLES | NAVY
- LM21111 | FLORRIE CREW ANIMAL DOTS | NAVY
- G LM21061 | BETHAN JUMPER | GREY
- LM21041 | AVENING TROUSER | DAMSON H LM21059 | DEE DRESS WESTBURY | GREY