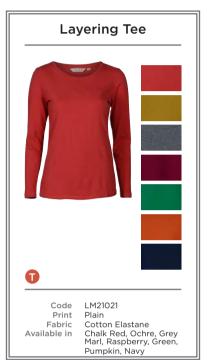

- B LM21023 | SUNDAY TOP | CHALK H
- C LM21023 | SUNDAY TOP | NAVY
- D LM21023 | SUNDAY TOP | GREEN

E LM21021 | LAYERING TEE | OCHRE

- F LM21021 | LAYERING TEE | PUMPKIN
- G LM21022 | TURTLE NECK | RASPBERRY