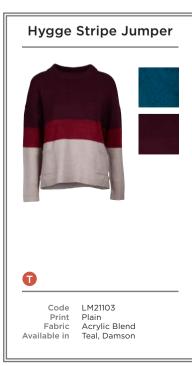

**G** LM21002 | CORRINE SHIRT MINI TREES | TEAL

- A LM21103 | HYGGE STRIPE JUMPER | DAMSON LM21077 | LARA TROUSER | DENIM
- B LM21128 | OLIVIA JUMPER GREENGAGE | GREY LM21021 | LAYERING TEE | PUMPKIN LM21085 | DARTMOUTH TROUSER | DAMSON
- C LM21017 | TURTLE NECK TOP HALF CIRCLES | DAMSON LM21090 | STEVIE DRESS | NAVY
- D LM21088 | BUTTON THROUGH SKIRT | DAMSON LM21013 | TURTLE NECK TOP CLEEVEDON GARDEN | GREY BLUE
- E LM21108 | COTSWOLD CARDI | NAVY
  LM21014 | CERYS TUNIC CLEEVEDON GARDEN | GREY BLUE
  LM21085 | DARTMOUTH TROUSER | DAMSON
- F LM21120 | OAKRIDGE DRESS BIRDS | NAVY LM21108 | COTSWOLD CARDI | DAMSON.