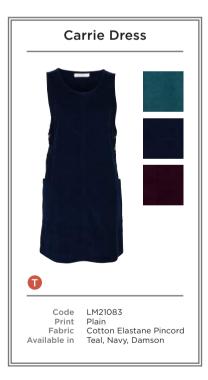

  B LM21065 | EBLEY SHIRT DITSY | CHALK RED G LM21089 | AUTUMN JACKET | LIME C LM21056 | ANGELA TUNIC WESTBURY | NAVY LM21145 | SUNSET TOP JEMMA BLOSSOM | ECRU

- C LM21013 | TURTLE NECK TOP CLEVEDON GARDEN | NAVY
  LM21083 | CARRIE DRESS | TEAL