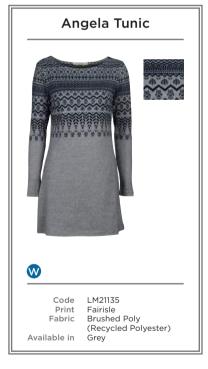

- A LM21121 | HALMORE DRESS BIRDS | TEAL
- B LM21060 | EMBER TOP | BLUE
- LM21034 | TURTLE NECK TOP MULTI STRIPE | ECRU LM21088 | BUTTON THROUGH SKIRT | TEAL
- C LM21043 | OLIVIA JUMPER SWIRLS | NAVY LM21021 | LAYERING TEE | GREY LM21093 | BETSY TROUSER | LIME
- D LM21050 | ANGELA TUNIC BRACKEN | GREY
- E LM21141 | SWING DRESS MONO BLOOM | NAVY
- F LM21042 | ANGELA TOP SWIRLS | NAVY LM21092 | BUTTON THROUGH SKIRT | LIME