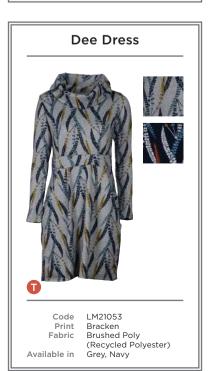

- A LM21114 | WALKABOUT JUMPER ANIMAL DOTS | NAVY F LM21115 | MALVERN JACKET | RASPBERRY LM21088 | BUTTON THROUGH SKIRT | DAMSON
- **B** LM21001 | RIVERSIDE TOP MINI TREES | DAMSON
- C LM21136 | WINKLEIGH TUNIC FAIRISLE | GREY D LM21035 | SUNDAY TOP MULTI STRIPE | NAVY
- E LM21021 | LAYERING TEE | GREEN LM21009 | COASTAL TUNIC TRIANGLES | NAVY
- LM21111 | FLORRIE CREW ANIMAL DOTS | NAVY
- G LM21061 | BETHAN JUMPER | GREY
- LM21041 | AVENING TROUSER | DAMSON H LM21059 | DEE DRESS WESTBURY | GREY