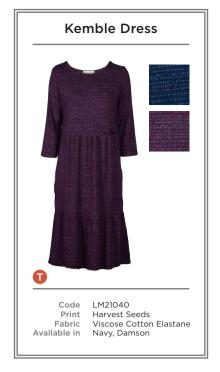

- A LM21107 | BRAMBLE JUMPER | NAVY LM21070 | WITCOMBE SKIRT DITSY | CHALK RED
- **B** LM21040 | KEMBLE DRESS HARVEST SEEDS | NAVY
- C LM21103 | HYGGE STRIPE JUMPER | TEAL LM21041 | AVENING TROUSER HARVEST SEEDS | NAVY
- D LM21140 | AUTUMN POCKET TUNIC MONO BLOOM | NAVY LM21021 | LAYERING TEE | CHALK RED
- E LM21105 | COSY RIB CARDI | TEAL
- LM21147 | TRADITIONAL SHIRT JEMMA BLOSSOM | ECRU
- F LM21076 | TRADITIONAL SHIRT | DENIM LM21032 | MONICA TOP | CHALK RED LM21086 | CROPPED TROUSER | TEAL