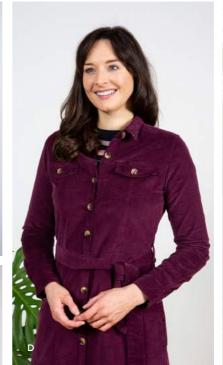

- A LM21098 | KEMBLE JUMPER | DAMSON LM21075 | WITCOMBE SKIRT | NAVY
- B LM21151 | KATHERINE TOP | RASPBERRY
- C LM21123 | LAYERING TEE WINTER BUDS | NAVY LM21081 | AUTUMN JACKET | DAMSON
- D LM21066 | HAZEL TOP DITSY | GREEN LM21099 | RIBBED POLO NECK JUMPER | NAVY
- E LM21140 | AUTUMN POCKET TUNIC MONO BLOOM | DAMSON LM21077 | LARA TROUSER | DENIM
- F LM21082 | BUTTON DETAIL CORD DRESS | DAMSON
- G LM21057 | WINKLEIGH TUNIC WESTBURY | GREY