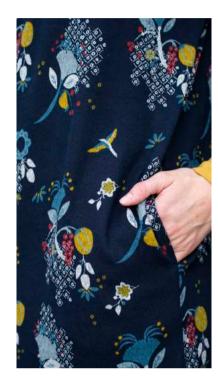

- A LM21104 | POINTELLE JUMPER | GREY
  B LM21052 | BANBURY DRESS BRACKEN | NAVY
- C LM21109 | PENELOPE JUMPER | NAVY LM21008 | CERYS TUNIC TRIANGLES | NAVY

  D LM21110 | ERIN DRESS | DAMSON
- **E** LM21099 | RIBBED POLO NECK JUMPER | DAMSON LM21078 | DELPHINE DRESS | DENIM
- F LM21057 | WINKLEIGH TUNIC WESTBURY | GREY
  G LM21106 | BRIDGET LAYERING JUMPER | DAMSON
- LM21033 | LAYERING TEE MULTI STRIPE | NAVY