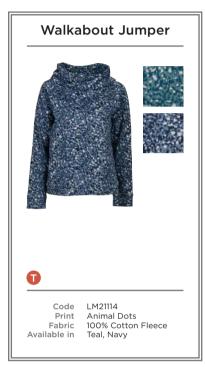

- A LM21114 | WALKABOUT JUMPER ANIMAL DOTS | NAVY F LM21115 | MALVERN JACKET | RASPBERRY LM21088 | BUTTON THROUGH SKIRT | DAMSON
- **B** LM21001 | RIVERSIDE TOP MINI TREES | DAMSON
- C LM21136 | WINKLEIGH TUNIC FAIRISLE | GREY D LM21035 | SUNDAY TOP MULTI STRIPE | NAVY
- E LM21021 | LAYERING TEE | GREEN LM21009 | COASTAL TUNIC TRIANGLES | NAVY
- LM21111 | FLORRIE CREW ANIMAL DOTS | NAVY
- G LM21061 | BETHAN JUMPER | GREY
- LM21041 | AVENING TROUSER | DAMSON H LM21059 | DEE DRESS WESTBURY | GREY