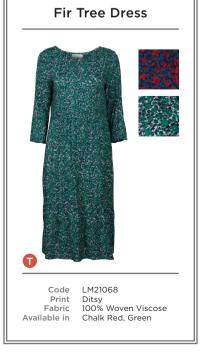

LM21148 | NEWBURY SHIRT DRESS JEMMA BLOSSOM | NAVY LM21099 | RIBBED POLO NECK JUMPER | DAMSON

LM21144 | FLECK KNIT FAIRISLE JUMPER | ECRU LM21034 | TURTLE NECK TOP MULTI STRIPE | NAVY

- A LM21089 | AUTUMN JACKET | NAVY LM21104 | POINTELLE JUMPER | GREY LM21070 | WITCOMBE SKIRT DITSY | GREEN
- **B** LM21004 | MATILDA TUNIC MINI TREES | DAMSON LM21085 | DARTMOUTH TROUSER | NAVY
- C LM21068 | FIR TREE DRESS DITSY | GREEN
- D LM21134 | RELAXED EVERYDAY JUMPER FAIRISLE | GREY
- E LM21141 | SWING DRESS MONO BLOOM | DAMSON LM21116 | FOREST JACKET | NAVY
- F LM21064 | PERSHORE CARDI | PUMPKIN LM21050 | ANGELA TUNIC BRACKEN | NAVY
- G LM21108 | COTSWOLD CARDI | NAVY
- LM21150 | DELPHINE DRESS JEMMA BLOSSOM | NAVY
- H LM21034 | TURTLE NECK TOP MULTI STRIPE | NAVY LM21087 | ANNABELLE SKIRT | DAMSON