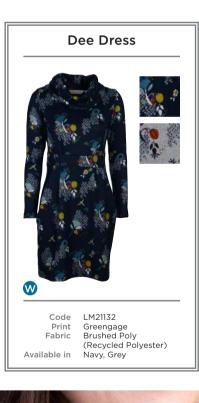

- A LM21114 | WALKABOUT JUMPER ANIMAL DOTS | NAVY F LM21115 | MALVERN JACKET | RASPBERRY LM21088 | BUTTON THROUGH SKIRT | DAMSON
- **B** LM21001 | RIVERSIDE TOP MINI TREES | DAMSON
- C LM21136 | WINKLEIGH TUNIC FAIRISLE | GREY D LM21035 | SUNDAY TOP MULTI STRIPE | NAVY
- E LM21021 | LAYERING TEE | GREEN LM21009 | COASTAL TUNIC TRIANGLES | NAVY
- LM21111 | FLORRIE CREW ANIMAL DOTS | NAVY
- G LM21061 | BETHAN JUMPER | GREY
- LM21041 | AVENING TROUSER | DAMSON H LM21059 | DEE DRESS WESTBURY | GREY