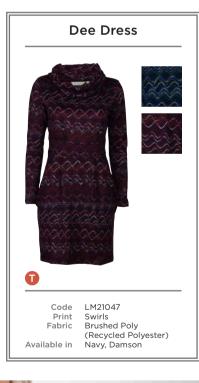

- A LM21114 | WALKABOUT JUMPER ANIMAL DOTS | NAVY F LM21115 | MALVERN JACKET | RASPBERRY LM21088 | BUTTON THROUGH SKIRT | DAMSON
- **B** LM21001 | RIVERSIDE TOP MINI TREES | DAMSON
- C LM21136 | WINKLEIGH TUNIC FAIRISLE | GREY D LM21035 | SUNDAY TOP MULTI STRIPE | NAVY
- E LM21021 | LAYERING TEE | GREEN LM21009 | COASTAL TUNIC TRIANGLES | NAVY
- LM21111 | FLORRIE CREW ANIMAL DOTS | NAVY
- G LM21061 | BETHAN JUMPER | GREY
- LM21041 | AVENING TROUSER | DAMSON H LM21059 | DEE DRESS WESTBURY | GREY